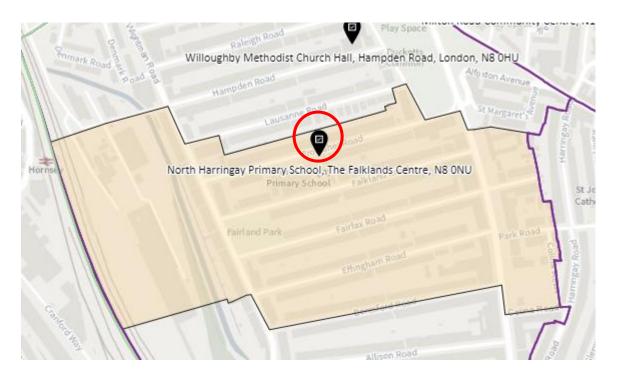

|
| Agreed 16<br>November 2021 | Woodside        | Hornsey & Wood Green | WOD-D  | Winkfield Resource Centre, 33 Winkfield Road, London, N22 5RP                    |

#### Whole borough map showing proposed changes



1. Ward: Alexandra Park

District: APK-A



#### District: APK-B



#### District: APK-C



# 2. Ward: Bounds Green

District: BGR-A



# District: BGR- B



# District: BGR-C



#### 3. Ward: Bruce Castle

District: BRC-A



#### District: BCR-B



#### District: BRC-C



# District: BRC-D



# 4. Ward: Crouch End

District: CEN-A



# District: CEN-B



#### District: CEN-C



#### 5. Ward: Fortis Green

District: FGR-A



#### District: FGR-B



#### District: FGR-C



#### District: FGR-D



# 6. Ward: Harringay

District: HAR-A



#### District: HAR-B



# District: HAR-C



# District: HAR-D



# 7. Ward: Hermitage & Gardens

District: HEG-A



#### District: HEG-B



#### District: HEG-C



# 8. Ward: Highgate

District: HGH-A



# District: HGH-B



#### District: HGH-C



#### District: HGH-D



# 9. Ward: Hornsey

District: HRN-A



# District: HRN-B



# District: HRN-C



#### District: HRN- D



### District: HRN-E



#### 10. Ward: Muswell Hill

District: MUH-A



### District: MUH-B



### District: MUH-C



# 11. Ward: Noel Park

District: NOP-A



# District: NOP-B



# District: NOP-C



District: NOP-D



#### 12. Ward: Northumberland Park

District: NUP-A



#### District: NUP-B



### District: NUP-C



#### District: NUP-D



#### 13. Ward: Seven Sisters

District: SES-A (location portable to be confirmed – the whole are