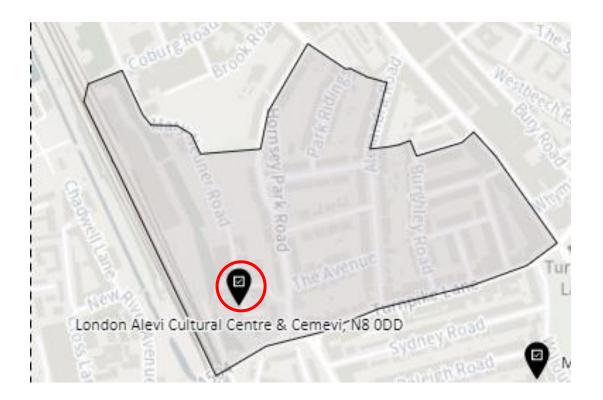

Ward: Crouch End

District: CEN-A



# District: CEN-B



#### District: CEN-C



#### 5. Ward: Fortis Green

District: FGR-A



#### District: FGR-B



#### District: FGR-C



#### District: FGR-D



# 6. Ward: Harringay

District: HAR-A



#### District: HAR-B



# District: HAR-C



# District: HAR-D



# 7. Ward: Hermitage & Gardens

District: HEG-A



#### District: HEG-B



#### District: HEG-C



# 8. Ward: Highgate

District: HGH-A



# District: HGH-B



#### District: HGH-C



#### District: HGH-D



# 9. Ward: Hornsey

District: HRN-A



# District: HRN-B



# District: HRN-C



#### District: HRN- D



### District: HRN-E



#### 10. Ward: Muswell Hill

District: MUH-A



### District: MUH-B



### District: MUH-C



# 11. Ward: Noel Park

District: NOP-A



# District: NOP-B



# District: NOP-C



District: NOP-D



#### 12. Ward: Northumberland Park

District: NUP-A



#### District: NUP-B



### District: NUP-C



#### District: NUP-D



#### 13. Ward: Seven Sisters

District: SES-A (location portable to be confirmed – the whole area is the Polling Place to allow the most suitable location to be identified at the time of use)



#### District: SES-B



#### 14. Ward: South Tottenham

District: SOT-A



#### District: SOT-B



### District: SOT-C



# District: SOT-D



#### 15. Ward: St Ann's

District: STA-A



# District: STA-B



### District: STA-C



### 16. Ward: Stroud Green

District: STG-A



# District: STG-B



District: STG-C



District: STG-CT



### 17. Ward: Tottenham Central

District: TCL-A



# District: TCL-B



# District: TCL-C



# Dis