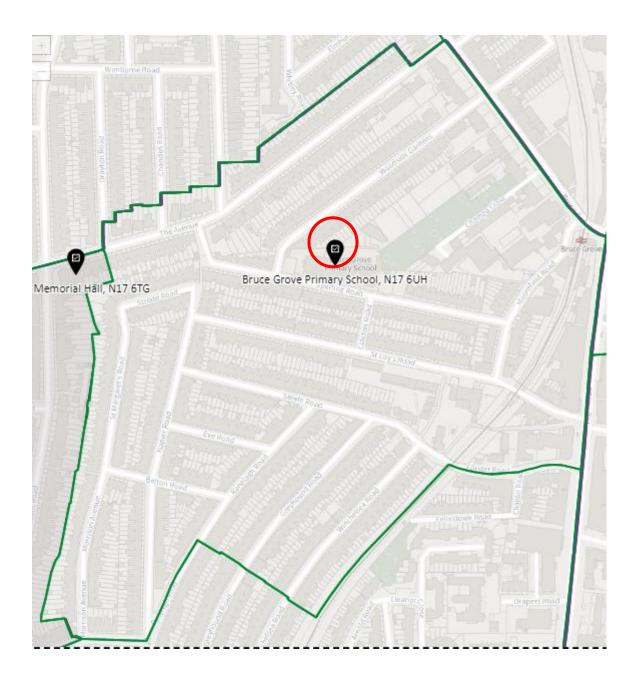

NOP-A



# District: NOP-B



# District: NOP-C



District: NOP-D



#### 12. Ward: Northumberland Park

District: NUP-A



#### District: NUP-B



### District: NUP-C



#### District: NUP-D



#### 13. Ward: Seven Sisters

District: SES-A (location portable to be confirmed – the whole area is the Polling Place to allow the most suitable location to be identified at the time of use)



#### District: SES-B



#### 14. Ward: South Tottenham

District: SOT-A



#### District: SOT-B



### District: SOT-C



# District: SOT-D



#### 15. Ward: St Ann's

District: STA-A



# District: STA-B



### District: STA-C



### 16. Ward: Stroud Green

District: STG-A



# District: STG-B



District: STG-C



District: STG-CT



### 17. Ward: Tottenham Central

District: TCL-A



# District: TCL-B



# District: TCL-C



# District: TCL-D



### 18. Ward Name: Tottenham Hale

District: THL-A



### District: THL-B



# District: THL-C



### 19. Ward: West Green

District: WEG- A



District: WEG-AH



### District: WEG-B



### District: WEG-C



# District: WEG-D



### District: WEG-E



### 20. Ward: White Hart Lane

District: WHL-A



# District: WHL-BH



### District: WHL-C



# District: WHL-D



### 21. Ward: Woodside

District: WOD-A



Note -Polling station name reads: New Testament Church of God, N22 5AA

District: WOD-AT



District: WOD-B



### District: WOD-C



### District: WOD-D