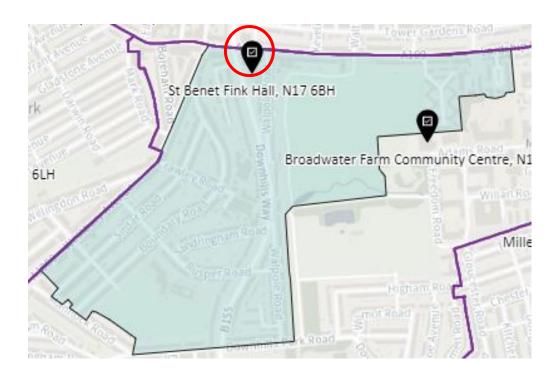

### 19. Ward: West Green

District: WEG- A

District: WEG-AH

### District: WEG-B