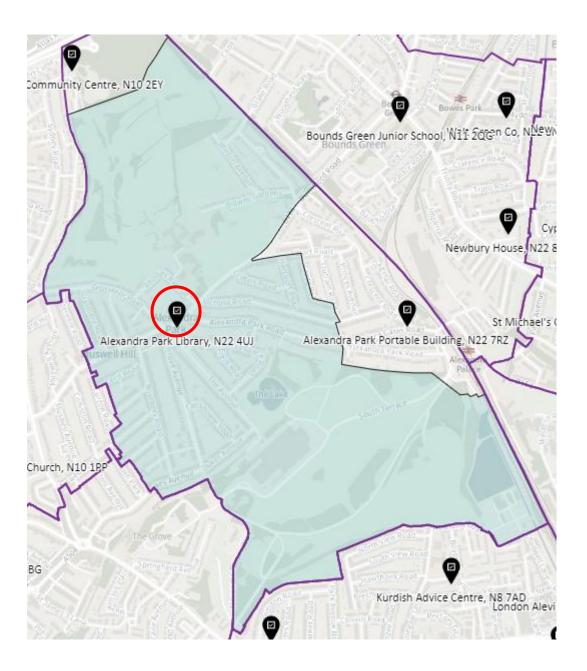

London, N22 8JR        |
| Agreed 16<br>November 2021 | Woodside        | Tottenham            | WOD-AT | New Testament Church of God, Arcadian Gardens, High Road, London, N22 8JR        |
| Agreed 16<br>November 2021 | Woodside        | Hornsey & Wood Green | WOD-B  | Cypriot Community Centre, Earlham Grove, London, N22 5HJ                         |
| Agreed 16<br>November 2021 | Woodside        | Hornsey & Wood Green | WOD-C  | St Michaels Church Hall, 37 Bounds Green Road, London, N22 8SD                   |
| Agreed 16<br>November 2021 | Woodside        | Hornsey & Wood Green | WOD-D  | Winkfield Resource Centre, 33 Winkfield Road, London, N22 5RP                    |

#### Whole borough map showing proposed changes



1. Ward: Alexandra Park

District: APK-A



#### District: APK-B



#### District: APK-C



# 2. Ward: Bounds Green

District: BGR-A



# District: BGR- B



# District: BGR-C



#### 3. Ward: Bruce Castle

District: BRC-A



#### District: BCR-B



#### District: BRC-C



# District: BRC-D



# 4. Ward: Crouch End

District: CEN-A



# District: CEN-B



#### District: CEN-C



#### 5. Ward: Fortis Green

District: FGR-A



#### District: FGR-B



#### District: FGR-C



#### District: FGR-D



# 6. Ward: Harringay

District: HAR-A



#### District: HAR-B



# District: HAR-C



# District: HAR-D



# 7. Ward: Hermitage & Gardens

District: HEG-A



#### District: HEG-B



#### District: HEG-C



# 8. Ward: Highgate

District: HGH-A



# District: HGH-B



#### District: HGH-C



#### District: HGH-D



# 9. Ward: Hornsey

District: HRN-A



# District: