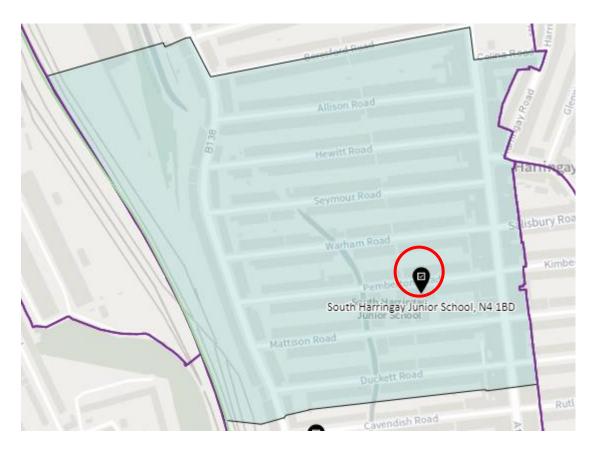

Agreed 16<br>November 2021 | Woodside        | Hornsey & Wood Green | WOD-D  | Winkfield Resource Centre, 33 Winkfield Road, London, N22 5RP                    |

#### Whole borough map showing proposed changes



1. Ward: Alexandra Park

District: APK-A



#### District: APK-B



#### District: APK-C



# 2. Ward: Bounds Green

District: BGR-A



# District: BGR- B



# District: BGR-C



#### 3. Ward: Bruce Castle

District: BRC-A



#### District: BCR-B



#### District: BRC-C



# District: BRC-D



# 4. Ward: Crouch End

District: CEN-A



# District: CEN-B



#### District: CEN-C



#### 5. Ward: Fortis Green

District: FGR-A



#### District: FGR-B



#### District: FGR-C



#### District: FGR-D



# 6. Ward: Harringay

District: HAR-A



#### District: HAR-B



# District: HAR-C



# District: HAR-D



# 7. Ward: Hermitage & Gardens

District: HEG-A



#### District: HEG-B



#### District: HEG-C



# 8. Ward: Highgate

District: HGH-A



# District: HGH-B



#### District: HGH-C



#### District: HGH-D



# 9. Ward: Hornsey

District: HRN-A



# District: HRN-B



# District: HRN-C



#### District: HRN- D



### District: HRN-E



#### 10. Ward: Muswell Hill

District: MUH-A



### District: MUH-B



### District: MUH-C



# 11. Ward: Noel Park

District: NOP-A



# District: NOP-B



# District: NOP-C



District: NOP-D



#### 12. Ward: Northumberland Park

District: NUP-A



#### District: NUP-B



### District: NUP-C



#### District: NUP-D



#### 13. Ward: Seven Sisters

District: SES-A (location portable to be confirmed – the whole area is the Polling Plac