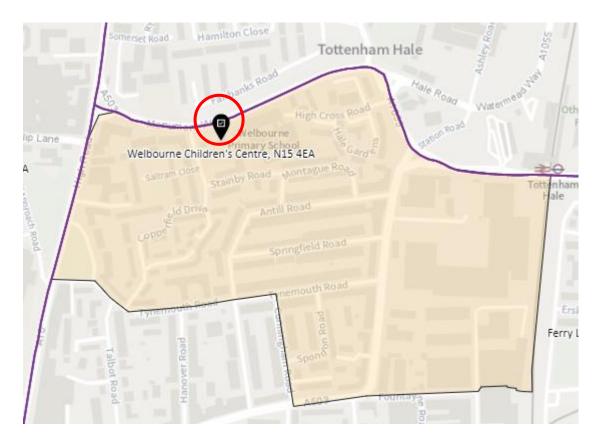

: HGH-A



# District: HGH-B



#### District: HGH-C



#### District: HGH-D



# 9. Ward: Hornsey

District: HRN-A



# District: HRN-B



# District: HRN-C



#### District: HRN- D



### District: HRN-E



#### 10. Ward: Muswell Hill

District: MUH-A



### District: MUH-B



### District: MUH-C



# 11. Ward: Noel Park

District: NOP-A



# District: NOP-B



# District: NOP-C



District: NOP-D



#### 12. Ward: Northumberland Park

District: NUP-A



#### District: NUP-B



### District: NUP-C



#### District: NUP-D



#### 13. Ward: Seven Sisters

District: SES-A (location portable to be confirmed – the whole area is the Polling Place to allow the most suitable location to be identified at the time of use)



#### District: SES-B



#### 14. Ward: South Tottenham

District: SOT-A



#### District: SOT-B



### District: SOT-C



# District: SOT-D



#### 15. Ward: St Ann's

District: STA-A



# District: STA-B



### District: STA-C



### 16. Ward: Stroud Green

District: STG-A



# District: STG-B



District: STG-C



District: STG-CT



### 17. Ward: Tottenham Central

District: TCL-A



# District: TCL-B



# District: TCL-C



# District: TCL-D



### 18. Ward Name: Tottenham Hale

District: THL-A



### District: THL-B



# District: THL-C



### 19. Ward: West Green

District: WEG- A



District: WEG-AH



### District: WEG-B



### District: WEG-C



# District: WEG-D



### District: WEG-E



### 20. Ward: White Hart Lane

District: WHL-A



# District: WHL-BH



### District: WHL-C



# District: WHL-D



### 21. Ward: Woodside

District: WOD-A



Note -P