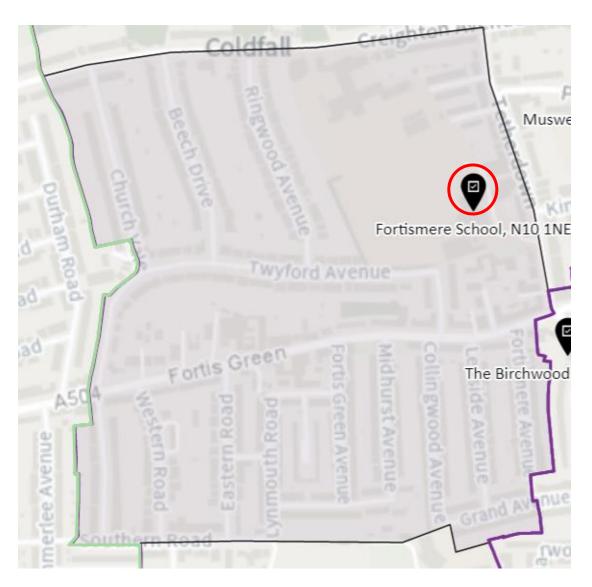

Woodside        | Hornsey & Wood Green | WOD-C  | St Michaels Church Hall, 37 Bounds Green Road, London, N22 8SD                   |
| Agreed 16<br>November 2021 | Woodside        | Hornsey & Wood Green | WOD-D  | Winkfield Resource Centre, 33 Winkfield Road, London, N22 5RP                    |

#### Whole borough map showing proposed changes



1. Ward: Alexandra Park

District: APK-A



#### District: APK-B



#### District: APK-C



# 2. Ward: Bounds Green

District: BGR-A



# District: BGR- B



# District: BGR-C



#### 3. Ward: Bruce Castle

District: BRC-A



#### District: BCR-B



#### District: BRC-C



# District: BRC-D



# 4. Ward: Crouch End

District: CEN-A



# District: CEN-B



#### District: CEN-C



#### 5. Ward: Fortis Green

District: FGR-A



#### District: FGR-B



#### District: FGR-C



#### District: FGR-D



# 6. Ward: Harringay

District: HAR-A



#### District: HAR-B



# District: HAR-C



# District: HAR-D



# 7. Ward: Hermitage & Gardens

District: HEG-A



#### District: HEG-B



#### District: HEG-C



# 8. Ward: Highgate

District: HGH-A



# District: HGH-B



#### District: HGH-C



#### District: HGH-D



# 9. Ward: Hornsey

District: HRN-A



# District: HRN-B



# District: HRN-C



#### District: HRN- D



### District: HRN-E



#### 10. Ward: Muswell Hill

District: MUH-A



### District: MUH-B



### District: MUH-C



# 11. Ward: Noel Park

District: NOP-A



# District: NOP-B



# District: NOP-C



District: NOP-D



#### 12. Ward: Northumberland Park

District: NUP-A



#### District: NUP-B



### District: NUP-C



#### Di