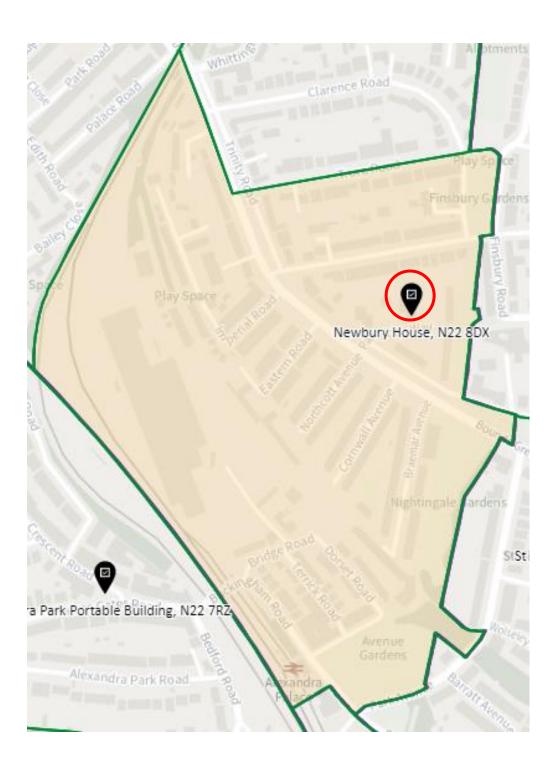

Testament Church of God, Arcadian Gardens, High Road, London, N22 8JR        |
| Agreed 16<br>November 2021 | Woodside        | Hornsey & Wood Green | WOD-B  | Cypriot Community Centre, Earlham Grove, London, N22 5HJ                         |
| Agreed 16<br>November 2021 | Woodside        | Hornsey & Wood Green | WOD-C  | St Michaels Church Hall, 37 Bounds Green Road, London, N22 8SD                   |
| Agreed 16<br>November 2021 | Woodside        | Hornsey & Wood Green | WOD-D  | Winkfield Resource Centre, 33 Winkfield Road, London, N22 5RP                    |

#### Whole borough map showing proposed changes



1. Ward: Alexandra Park

District: APK-A



#### District: APK-B



#### District: APK-C



# 2. Ward: Bounds Green

District: BGR-A



# District: BGR- B



# District: BGR-C



#### 3. Ward: Bruce Castle

District: BRC-A



#### District: BCR-B



#### District: BRC-C



# District: BRC-D



# 4. Ward: Crouch End

District: CEN-A



# District: CEN-B



#### District: CEN-C



#### 5. Ward: Fortis Green

District: FGR-A



#### District: FGR-B



#### District: FGR-C



#### District: FGR-D



# 6. Ward: Harringay

District: HAR-A



#### District: HAR-B



# District: HAR-C



# District: HAR-D



# 7. Ward: Hermitage & Gardens

District: HEG-A



#### District: HEG-B



#### District: HEG-C



# 8. Ward: Highgate

District: HGH-A



# District: HGH-B



#### District: HGH-C



#### District: HGH-D



# 9. Ward: Hornsey

District: HRN-A



# District: HRN-B



# District: HRN-C



#### District: HRN- D



### District: HRN-E



#### 10. Ward: Muswell Hill

Dis