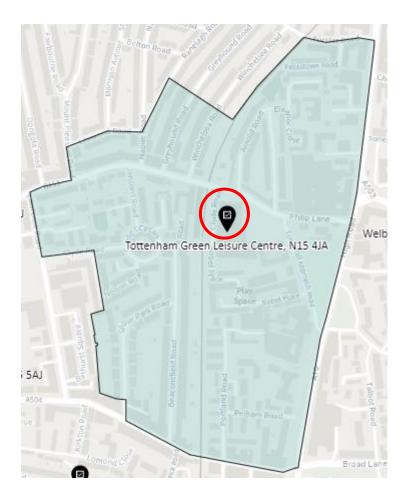

NOP-C



District: NOP-D



#### 12. Ward: Northumberland Park

District: NUP-A



#### District: NUP-B



### District: NUP-C



#### District: NUP-D



#### 13. Ward: Seven Sisters

District: SES-A (location portable to be confirmed – the whole area is the Polling Place to allow the most suitable location to be identified at the time of use)



#### District: SES-B



#### 14. Ward: South Tottenham

District: SOT-A



#### District: SOT-B



### District: SOT-C



# District: SOT-D



#### 15. Ward: St Ann's

District: STA-A



# District: STA-B



### District: STA-C



### 16. Ward: Stroud Green

District: STG-A



# District: STG-B



District: STG-C



District: STG-CT



### 17. Ward: Tottenham Central

District: TCL-A



# District: TCL-B



# District: TCL-C



# District: TCL-D



### 18. Ward Name: Tottenham Hale

District: THL-A



### District: THL-B



# District: THL-C



### 19. Ward: West Green

District: WEG- A



District: WEG-AH



### District: WEG-B



### District: WEG-C



# District: WEG-D



### District: WEG-E



### 20. Ward: White Hart Lane

District: WHL-A



# District: WHL-BH



### District: WHL-C



# District: WHL-D



### 21. Ward: Woodside

District: WOD-A



Note -Polling station name reads: New Testament Church of God, N22 5AA

District: WOD-AT



District: WOD-B



### District: WOD-C



### District: WOD-D