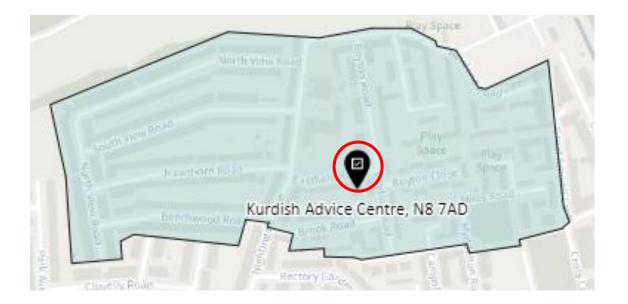

istrict: APK-C



# 2. Ward: Bounds Green

District: BGR-A



# District: BGR- B



# District: BGR-C



#### 3. Ward: Bruce Castle

District: BRC-A



#### District: BCR-B



#### District: BRC-C



# District: BRC-D



# 4. Ward: Crouch End

District: CEN-A



# District: CEN-B



#### District: CEN-C



#### 5. Ward: Fortis Green

District: FGR-A



#### District: FGR-B



#### District: FGR-C



#### District: FGR-D



# 6. Ward: Harringay

District: HAR-A



#### District: HAR-B



# District: HAR-C



# District: HAR-D



# 7. Ward: Hermitage & Gardens

District: HEG-A



#### District: HEG-B



#### District: HEG-C



# 8. Ward: Highgate

District: HGH-A



# District: HGH-B



#### District: HGH-C



#### District: HGH-D



# 9. Ward: Hornsey

District: HRN-A



# District: HRN-B



# District: HRN-C



#### District: HRN- D



### District: HRN-E



#### 10. Ward: Muswell Hill

District: MUH-A



### District: MUH-B



### District: MUH-C



# 11. Ward: Noel Park

District: NOP-A



# District: NOP-B



# District: NOP-C



District: NOP-D



#### 12. Ward: Northumberland Park

District: NUP-A



#### District: NUP-B



### District: NUP-C



#### District: NUP-D



#### 13. Ward: Seven Sisters

District: SES-A (location portable to be confirmed – the whole area is the Polling Place to allow the most suitable location to be identified at the time of use)



#### District: SES-B



#### 14. Ward: South Tottenham

District: SOT-A



#### District: SOT-B



### District: SOT-C



# District: SOT-D



#### 15. Ward: St Ann's

District: STA-A



# District: STA-B



###