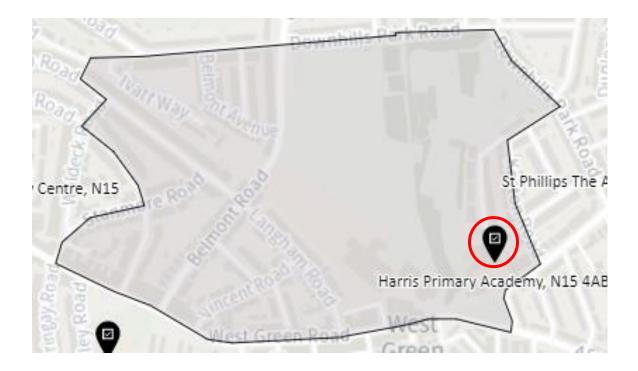

the Polling Place to allow the most suitable location to be identified at the time of use)



#### District: SES-B



#### 14. Ward: South Tottenham

District: SOT-A



#### District: SOT-B



### District: SOT-C



# District: SOT-D



#### 15. Ward: St Ann's

District: STA-A



# District: STA-B



### District: STA-C



### 16. Ward: Stroud Green

District: STG-A



# District: STG-B



District: STG-C



District: STG-CT



### 17. Ward: Tottenham Central

District: TCL-A



# District: TCL-B



# District: TCL-C



# District: TCL-D



### 18. Ward Name: Tottenham Hale

District: THL-A



### District: THL-B



# District: THL-C



### 19. Ward: West Green

District: WEG- A



District: WEG-AH



### District: WEG-B



### District: WEG-C



# District: WEG-D



### District: WEG-E



### 20. Ward: White Hart Lane

District: WHL-A



# District: WHL-BH



### District: WHL-C



# District: WHL-D



### 21. Ward: Woodside

District: WOD-A



Note -Polling station name reads: New Testament Church of God, N22 5AA

District: WOD-AT



District: WOD-B



### District: WOD-C



### District: WOD-D