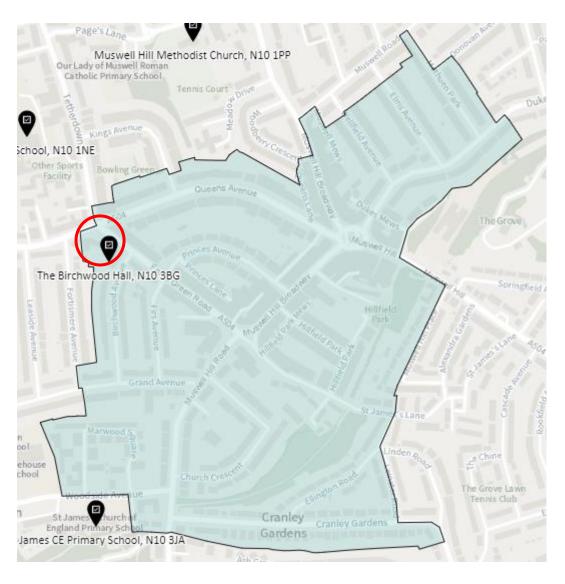

: Bruce Castle

District: BRC-A



#### District: BCR-B



#### District: BRC-C



# District: BRC-D



# 4. Ward: Crouch End

District: CEN-A



# District: CEN-B



#### District: CEN-C



#### 5. Ward: Fortis Green

District: FGR-A



#### District: FGR-B



#### District: FGR-C



#### District: FGR-D



# 6. Ward: Harringay

District: HAR-A



#### District: HAR-B



# District: HAR-C



# District: HAR-D



# 7. Ward: Hermitage & Gardens

District: HEG-A



#### District: HEG-B



#### District: HEG-C



# 8. Ward: Highgate

District: HGH-A



# District: HGH-B



#### District: HGH-C



#### District: HGH-D



# 9. Ward: Hornsey

District: HRN-A



# District: HRN-B



# District: HRN-C



#### District: HRN- D



### District: HRN-E



#### 10. Ward: Muswell Hill

District: MUH-A



### District: MUH-B



### District: MUH-C



# 11. Ward: Noel Park

District: NOP-A



# District: NOP-B



# District: NOP-C



District: NOP-D



#### 12. Ward: Northumberland Park

District: NUP-A



#### District: NUP-B



### District: NUP-C



#### District: NUP-D



#### 13. Ward: Seven Sisters

District: SES-A (location portable to be confirmed – the whole area is the Polling Place to allow the most suitable location to be identified at the time of use)



#### District: SES-B



#### 14. Ward: South Tottenham

District: SOT-A



#### District: SOT-B



### District: SOT-C



# District: SOT-D



#### 15. Ward: St Ann's

District: STA-A



# District: STA-B



### District: STA-C



### 16. Ward: Stroud Green

District: STG-A



# District: STG-B



District: STG-C



District: