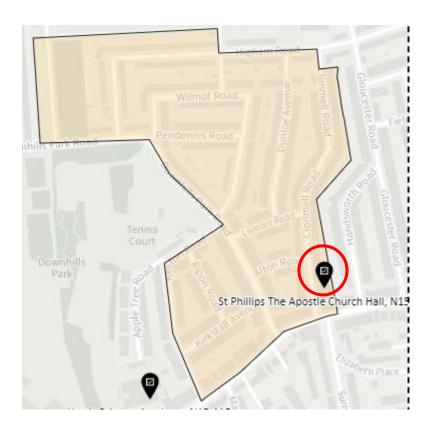

med – the whole area is the Polling Place to allow the most suitable location to be identified at the time of use)



#### District: SES-B



#### 14. Ward: South Tottenham

District: SOT-A



#### District: SOT-B



### District: SOT-C



# District: SOT-D



#### 15. Ward: St Ann's

District: STA-A



# District: STA-B



### District: STA-C



### 16. Ward: Stroud Green

District: STG-A



# District: STG-B



District: STG-C



District: STG-CT



### 17. Ward: Tottenham Central

District: TCL-A



# District: TCL-B



# District: TCL-C



# District: TCL-D



### 18. Ward Name: Tottenham Hale

District: THL-A



### District: THL-B



# District: THL-C



### 19. Ward: West Green

District: WEG- A



District: WEG-AH



### District: WEG-B



### District: WEG-C



# District: WEG-D



### District: WEG-E



### 20. Ward: White Hart Lane

District: WHL-A



# District: WHL-BH



### District: WHL-C



# District: WHL-D



### 21. Ward: Woodside

District: WOD-A



Note -Polling station name reads: New Testament Church of God, N22 5AA

District: WOD-AT



District: WOD-B



### District: WOD-C



### District: WOD-D