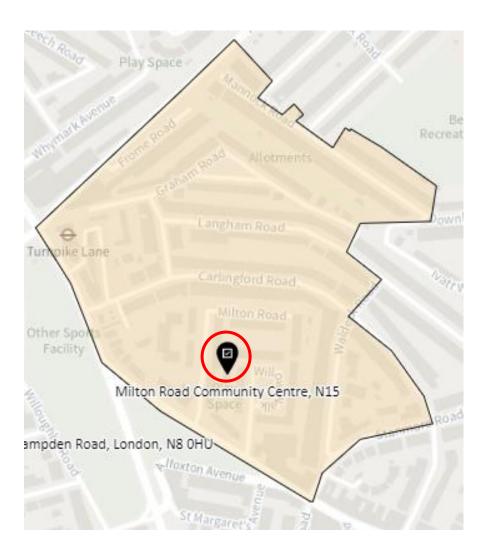

portable to be confirmed – the whole area is the Polling Place to allow the most suitable location to be identified at the time of use)



#### District: SES-B



#### 14. Ward: South Tottenham

District: SOT-A



#### District: SOT-B



### District: SOT-C



# District: SOT-D



#### 15. Ward: St Ann's

District: STA-A



# District: STA-B



### District: STA-C



### 16. Ward: Stroud Green

District: STG-A



# District: STG-B



District: STG-C



District: STG-CT



### 17. Ward: Tottenham Central

District: TCL-A



# District: TCL-B



# District: TCL-C



# District: TCL-D



### 18. Ward Name: Tottenham Hale

District: THL-A



### District: THL-B



# District: THL-C



### 19. Ward: West Green

District: WEG- A



District: WEG-AH



### District: WEG-B



### District: WEG-C



# District: WEG-D



### District: WEG-E



### 20. Ward: White Hart Lane

District: WHL-A



# District: WHL-BH



### District: WHL-C



# District: WHL-D



### 21. Ward: Woodside

District: WOD-A



Note -Polling station name reads: New Testament Church of God, N22 5AA

District: WOD-AT



District: WOD-B



### District: WOD-C



### District: WOD-D