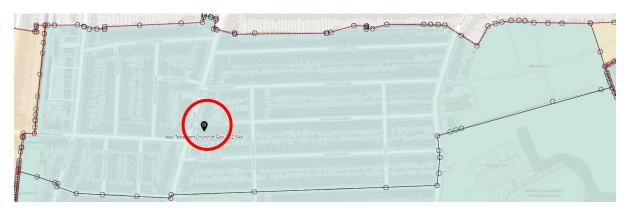

### 21. Ward: Woodside

District: WOD-A

Note -Polling station name reads: New Testament Church of God, N22 5AA

District: WOD-AT

District: WOD-B