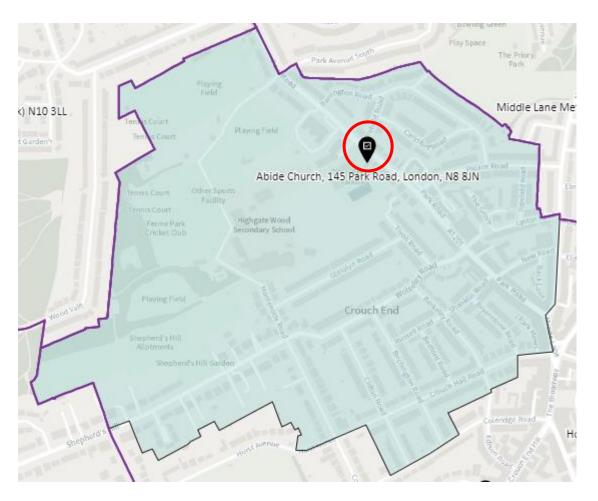

| Cypriot Community Centre, Earlham Grove, London, N22 5HJ                         |
| Agreed 16<br>November 2021 | Woodside        | Hornsey & Wood Green | WOD-C  | St Michaels Church Hall, 37 Bounds Green Road, London, N22 8SD                   |
| Agreed 16<br>November 2021 | Woodside        | Hornsey & Wood Green | WOD-D  | Winkfield Resource Centre, 33 Winkfield Road, London, N22 5RP                    |

#### Whole borough map showing proposed changes



1. Ward: Alexandra Park

District: APK-A



#### District: APK-B



#### District: APK-C



# 2. Ward: Bounds Green

District: BGR-A



# District: BGR- B



# District: BGR-C



#### 3. Ward: Bruce Castle

District: BRC-A



#### District: BCR-B



#### District: BRC-C



# District: BRC-D



# 4. Ward: Crouch End

District: CEN-A



# District: CEN-B



#### District: CEN-C



#### 5. Ward: Fortis Green

District: FGR-A



#### District: FGR-B



#### District: FGR-C



#### District: FGR-D



# 6. Ward: Harringay

District: HAR-A



#### District: HAR-B



# District: HAR-C



# District: HAR-D



# 7. Ward: Hermitage & Gardens

District: HEG-A



#### District: HEG-B



#### District: HEG-C



# 8. Ward: Highgate

District: HGH-A



# District: HGH-B



#### District: HGH-C



#### District: HGH-D



# 9. Ward: Hornsey

District: HRN-A



# District: HRN-B



# District: HRN-C



#### District: HRN- D



### District: HRN-E



#### 10. Ward: Muswell Hill

District: MUH-A



### District: MUH-B



### District: MUH-C



# 11. Ward: Noel Park

District: NOP-A



# District: NOP-B



# District: NOP-C



District: NO