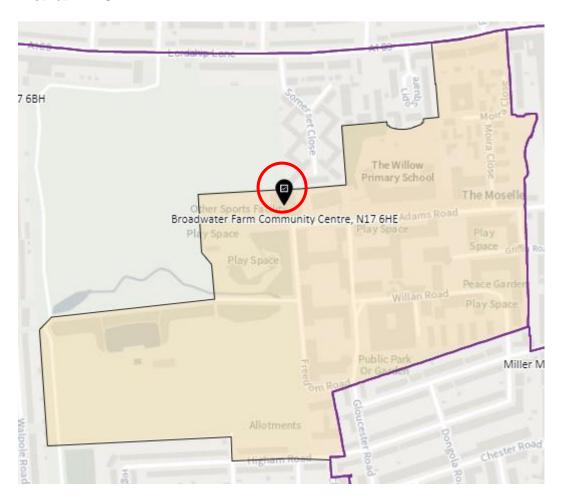

trict: SES-A (location portable to be confirmed – the whole area is the Polling Place to allow the most suitable location to be identified at the time of use)



#### District: SES-B



#### 14. Ward: South Tottenham

District: SOT-A



#### District: SOT-B



### District: SOT-C



# District: SOT-D



#### 15. Ward: St Ann's

District: STA-A



# District: STA-B



### District: STA-C



### 16. Ward: Stroud Green

District: STG-A



# District: STG-B



District: STG-C



District: STG-CT



### 17. Ward: Tottenham Central

District: TCL-A



# District: TCL-B



# District: TCL-C



# District: TCL-D



### 18. Ward Name: Tottenham Hale

District: THL-A



### District: THL-B



# District: THL-C



### 19. Ward: West Green

District: WEG- A



District: WEG-AH



### District: WEG-B



### District: WEG-C



# District: WEG-D



### District: WEG-E



### 20. Ward: White Hart Lane

District: WHL-A



# District: WHL-BH



### District: WHL-C



# District: WHL-D



### 21. Ward: Woodside

District: WOD-A



Note -Polling station name reads: New Testament Church of God, N22 5AA

District: WOD-AT



District: WOD-B



### District: WOD-C



### District: WOD-D