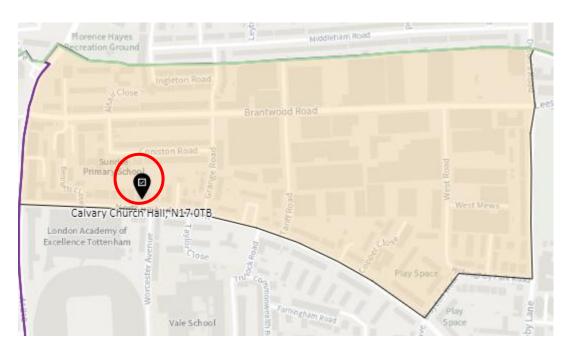

Fortis Green

District: FGR-A



#### District: FGR-B



#### District: FGR-C



#### District: FGR-D



# 6. Ward: Harringay

District: HAR-A



#### District: HAR-B



# District: HAR-C



# District: HAR-D



# 7. Ward: Hermitage & Gardens

District: HEG-A



#### District: HEG-B



#### District: HEG-C



# 8. Ward: Highgate

District: HGH-A



# District: HGH-B



#### District: HGH-C



#### District: HGH-D



# 9. Ward: Hornsey

District: HRN-A



# District: HRN-B



# District: HRN-C



#### District: HRN- D



### District: HRN-E



#### 10. Ward: Muswell Hill

District: MUH-A



### District: MUH-B



### District: MUH-C



# 11. Ward: Noel Park

District: NOP-A



# District: NOP-B



# District: NOP-C



District: NOP-D



#### 12. Ward: Northumberland Park

District: NUP-A



#### District: NUP-B



### District: NUP-C



#### District: NUP-D



#### 13. Ward: Seven Sisters

District: SES-A (location portable to be confirmed – the whole area is the Polling Place to allow the most suitable location to be identified at the time of use)



#### District: SES-B



#### 14. Ward: South Tottenham

District: SOT-A



#### District: SOT-B



### District: SOT-C



# District: SOT-D



#### 15. Ward: St Ann's

District: STA-A



# District: STA-B



### District: STA-C



### 16. Ward: Stroud Green

District: STG-A



# District: STG-B



District: STG-C



District: STG-CT



### 17. Ward: Tottenham Central

District: TCL-A



# District: TCL-B



# District: TCL-C



# District: TCL-D



### 18. Ward Name: Tottenham Hale

District: THL-A



### District: THL-B



#