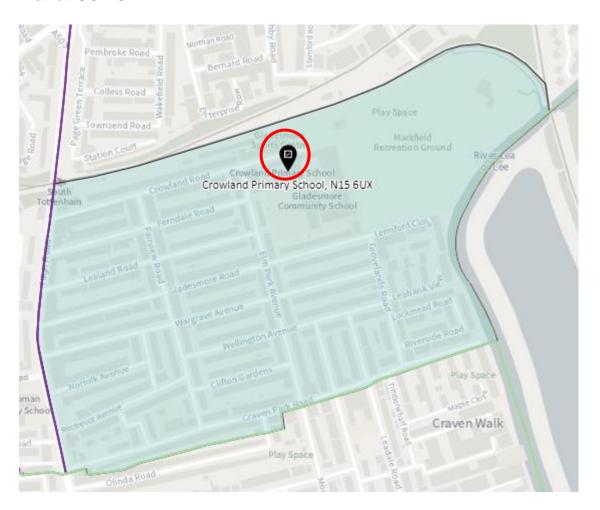

HGH-C



#### District: HGH-D



# 9. Ward: Hornsey

District: HRN-A



# District: HRN-B



# District: HRN-C



#### District: HRN- D



### District: HRN-E



#### 10. Ward: Muswell Hill

District: MUH-A



### District: MUH-B



### District: MUH-C



# 11. Ward: Noel Park

District: NOP-A



# District: NOP-B



# District: NOP-C



District: NOP-D



#### 12. Ward: Northumberland Park

District: NUP-A



#### District: NUP-B



### District: NUP-C



#### District: NUP-D



#### 13. Ward: Seven Sisters

District: SES-A (location portable to be confirmed – the whole area is the Polling Place to allow the most suitable location to be identified at the time of use)



#### District: SES-B



#### 14. Ward: South Tottenham

District: SOT-A



#### District: SOT-B



### District: SOT-C



# District: SOT-D



#### 15. Ward: St Ann's

District: STA-A



# District: STA-B



### District: STA-C



### 16. Ward: Stroud Green

District: STG-A



# District: STG-B



District: STG-C



District: STG-CT



### 17. Ward: Tottenham Central

District: TCL-A



# District: TCL-B



# District: TCL-C



# District: TCL-D



### 18. Ward Name: Tottenham Hale

District: THL-A



### District: THL-B



# District: THL-C



### 19. Ward: West Green

District: WEG- A



District: WEG-AH



### District: WEG-B



### District: WEG-C



# District: WEG-D



### District: WEG-E



### 20. Ward: White Hart Lane

District: WHL-A



# District: WHL-BH



### District: WHL-C



# District: WHL-D



### 21. Ward: Woodside

District: WOD-A



Note -Polling station name reads: New Testament Church