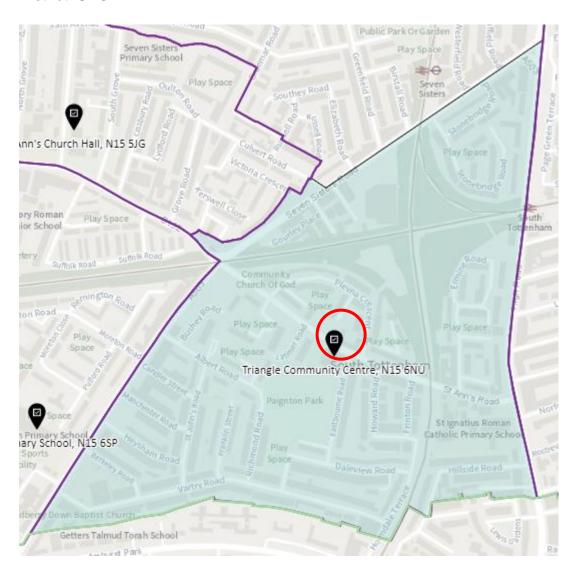

#### 13. Ward: Seven Sisters

District: SES-A (location portable to be confirmed – the whole area is the Polling Place to allow the most suitable location to be identified at the time of use)

#### District: SES-B