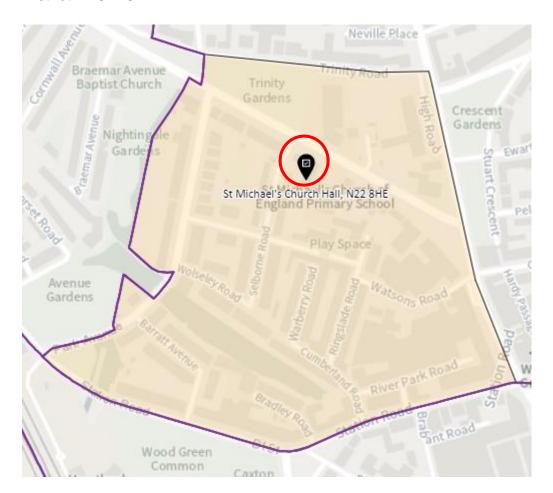

STA-B



### District: STA-C



### 16. Ward: Stroud Green

District: STG-A



# District: STG-B



District: STG-C



District: STG-CT



### 17. Ward: Tottenham Central

District: TCL-A



# District: TCL-B



# District: TCL-C



# District: TCL-D



### 18. Ward Name: Tottenham Hale

District: THL-A



### District: THL-B



# District: THL-C



### 19. Ward: West Green

District: WEG- A



District: WEG-AH



### District: WEG-B



### District: WEG-C



# District: WEG-D



### District: WEG-E



### 20. Ward: White Hart Lane

District: WHL-A



# District: WHL-BH



### District: WHL-C



# District: WHL-D



### 21. Ward: Woodside

District: WOD-A



Note -Polling station name reads: New Testament Church of God, N22 5AA

District: WOD-AT



District: WOD-B



### District: WOD-C



### District: WOD-D