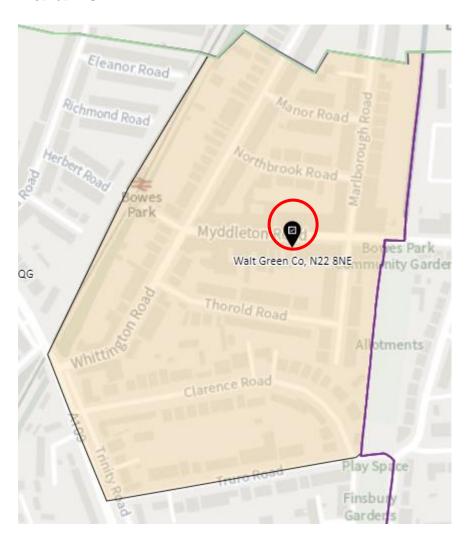

| WOD-AT | New Testament Church of God, Arcadian Gardens, High Road, London, N22 8JR        |
| Agreed 16<br>November 2021 | Woodside        | Hornsey & Wood Green | WOD-B  | Cypriot Community Centre, Earlham Grove, London, N22 5HJ                         |
| Agreed 16<br>November 2021 | Woodside        | Hornsey & Wood Green | WOD-C  | St Michaels Church Hall, 37 Bounds Green Road, London, N22 8SD                   |
| Agreed 16<br>November 2021 | Woodside        | Hornsey & Wood Green | WOD-D  | Winkfield Resource Centre, 33 Winkfield Road, London, N22 5RP                    |

#### Whole borough map showing proposed changes



1. Ward: Alexandra Park

District: APK-A



#### District: APK-B



#### District: APK-C



# 2. Ward: Bounds Green

District: BGR-A



# District: BGR- B



# District: BGR-C



#### 3. Ward: Bruce Castle

District: BRC-A



#### District: BCR-B



#### District: BRC-C



# District: BRC-D



# 4. Ward: Crouch End

District: CEN-A



# District: CEN-B



#### District: CEN-C



#### 5. Ward: Fortis Green

District: FGR-A



#### District: FGR-B



#### District: FGR-C



#### District: FGR-D



# 6. Ward: Harringay

District: HAR-A



#### District: HAR-B



# District: HAR-C



# District: HAR-D



# 7. Ward: Hermitage & Gardens

District: HEG-A



#### District: HEG-B



#### District: HEG-C



# 8. Ward: Highgate

District: HGH-A



# District: HGH-B



#### District: HGH-C



#### District: HGH-D



# 9. Ward: Hornsey

District: HRN-A



# District: HRN-B



# District: HRN-C



#### District: HRN- D



### District: HRN-E



#### 10. Wa