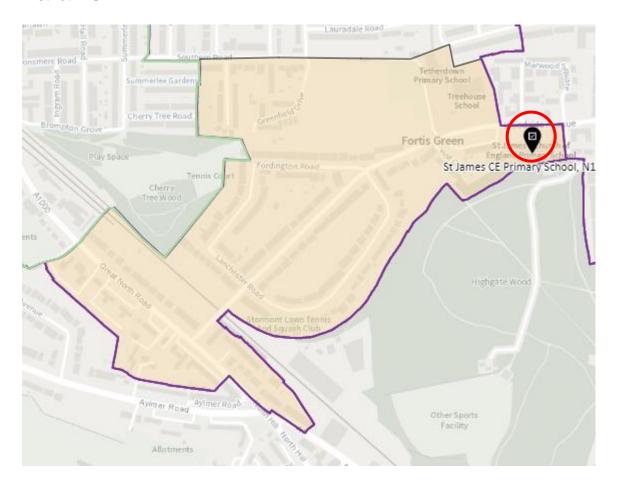

| St Michaels Church Hall, 37 Bounds Green Road, London, N22 8SD                   |
| Agreed 16<br>November 2021 | Woodside        | Hornsey & Wood Green | WOD-D  | Winkfield Resource Centre, 33 Winkfield Road, London, N22 5RP                    |

#### Whole borough map showing proposed changes



1. Ward: Alexandra Park

District: APK-A



#### District: APK-B



#### District: APK-C



# 2. Ward: Bounds Green

District: BGR-A



# District: BGR- B



# District: BGR-C



#### 3. Ward: Bruce Castle

District: BRC-A



#### District: BCR-B



#### District: BRC-C



# District: BRC-D



# 4. Ward: Crouch End

District: CEN-A



# District: CEN-B



#### District: CEN-C



#### 5. Ward: Fortis Green

District: FGR-A



#### District: FGR-B



#### District: FGR-C



#### District: FGR-D



# 6. Ward: Harringay

District: HAR-A



#### District: HAR-B



# District: HAR-C



# District: HAR-D



# 7. Ward: Hermitage & Gardens

District: HEG-A



#### District: HEG-B



#### District: HEG-C



# 8. Ward: Highgate

District: HGH-A



# District: HGH-B



#### District: HGH-C



#### District: HGH-D



# 9. Ward: Hornsey

District: HRN-A



# District: HRN-B



# District: HRN-C



#### District: HRN- D



### District: HRN-E



#### 10. Ward: Muswell Hill

District: MUH-A



### District: MUH-B



### District: MUH-C



# 11. Ward: Noel Park

District: NOP-A



# District: NOP-B



# District: NOP-C



District: NOP-D



#### 12. Ward: Northumberland Park

District: NUP-A



#### District: NUP-B



### District: NUP-C



#### District: NUP-D



#### 13. Ward: Seven Sisters

D