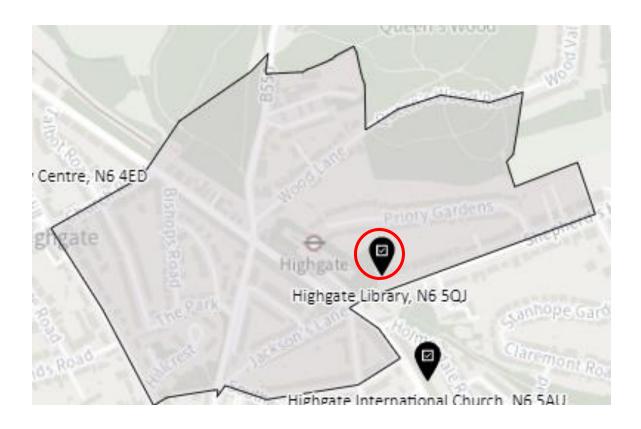

hanges



1. Ward: Alexandra Park

District: APK-A



#### District: APK-B



#### District: APK-C



# 2. Ward: Bounds Green

District: BGR-A



# District: BGR- B



# District: BGR-C



#### 3. Ward: Bruce Castle

District: BRC-A



#### District: BCR-B



#### District: BRC-C



# District: BRC-D



# 4. Ward: Crouch End

District: CEN-A



# District: CEN-B



#### District: CEN-C



#### 5. Ward: Fortis Green

District: FGR-A



#### District: FGR-B



#### District: FGR-C



#### District: FGR-D



# 6. Ward: Harringay

District: HAR-A



#### District: HAR-B



# District: HAR-C



# District: HAR-D



# 7. Ward: Hermitage & Gardens

District: HEG-A



#### District: HEG-B



#### District: HEG-C



# 8. Ward: Highgate

District: HGH-A



# District: HGH-B



#### District: HGH-C



#### District: HGH-D



# 9. Ward: Hornsey

District: HRN-A



# District: HRN-B



# District: HRN-C



#### District: HRN- D



### District: HRN-E



#### 10. Ward: Muswell Hill

District: MUH-A



### District: MUH-B



### District: MUH-C



# 11. Ward: Noel Park

District: NOP-A



# District: NOP-B



# District: NOP-C



District: NOP-D



#### 12. Ward: Northumberland Park

District: NUP-A



#### District: NUP-B



### District: NUP-C



#### District: NUP-D



#### 13. Ward: Seven Sisters

District: SES-A (location portable to be confirmed – the whole area is the Polling Place to allow the most suitable location to be identified at the time of use)



#### District: SES-B



#### 14. Ward: South Tottenham

District: SOT-A



#### District: SOT-B



### District: SOT-C



# Dis