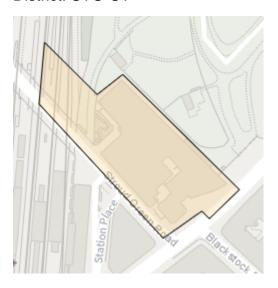

#### 13. Ward: Seven Sisters

District: SES-A (location portable to be confirmed – the whole area is the Polling Place to allow the most suitable location to be identified at the time of use)