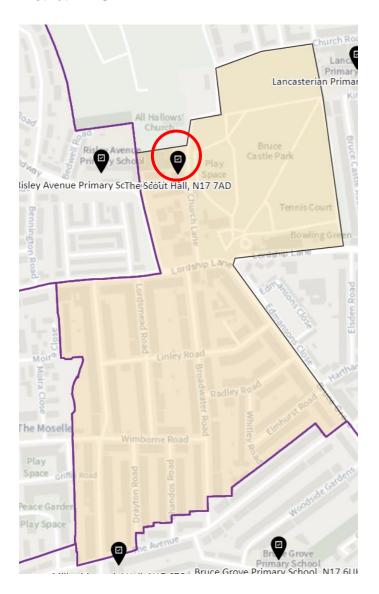

de        | Hornsey & Wood Green | WOD-B  | Cypriot Community Centre, Earlham Grove, London, N22 5HJ                         |
| Agreed 16<br>November 2021 | Woodside        | Hornsey & Wood Green | WOD-C  | St Michaels Church Hall, 37 Bounds Green Road, London, N22 8SD                   |
| Agreed 16<br>November 2021 | Woodside        | Hornsey & Wood Green | WOD-D  | Winkfield Resource Centre, 33 Winkfield Road, London, N22 5RP                    |

#### Whole borough map showing proposed changes



1. Ward: Alexandra Park

District: APK-A



#### District: APK-B



#### District: APK-C



# 2. Ward: Bounds Green

District: BGR-A



# District: BGR- B



# District: BGR-C



#### 3. Ward: Bruce Castle

District: BRC-A



#### District: BCR-B



#### District: BRC-C



# District: BRC-D



# 4. Ward: Crouch End

District: CEN-A



# District: CEN-B



#### District: CEN-C



#### 5. Ward: Fortis Green

District: FGR-A



#### District: FGR-B



#### District: FGR-C



#### District: FGR-D



# 6. Ward: Harringay

District: HAR-A



#### District: HAR-B



# District: HAR-C



# District: HAR-D



# 7. Ward: Hermitage & Gardens

District: HEG-A



#### District: HEG-B



#### District: HEG-C



# 8. Ward: Highgate

District: HGH-A



# District: HGH-B



#### District: HGH-C



#### District: HGH-D



# 9. Ward: Hornsey

District: HRN-A



# District: HRN-B



# District: HRN-C



#### District: HRN- D



### District: HRN-E



#### 10. Ward: Muswell Hill

District: MUH-A



### District: MUH-B



### District: MUH-C



# 11. Ward: Noel Park

District: NOP-A



# District: