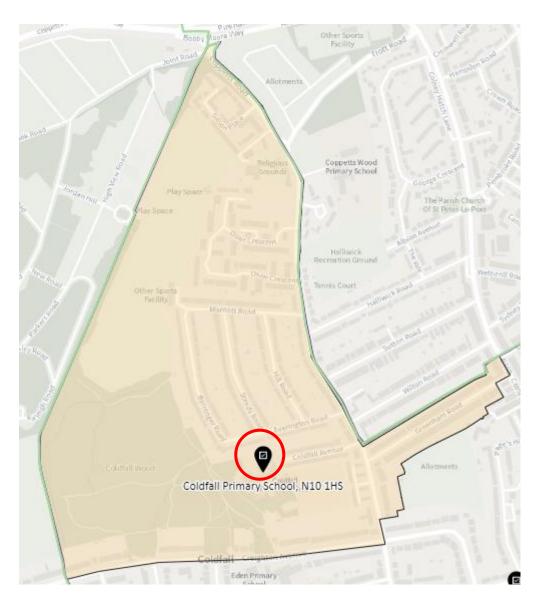

d 16<br>November 2021 | Woodside        | Hornsey & Wood Green | WOD-C  | St Michaels Church Hall, 37 Bounds Green Road, London, N22 8SD                   |
| Agreed 16<br>November 2021 | Woodside        | Hornsey & Wood Green | WOD-D  | Winkfield Resource Centre, 33 Winkfield Road, London, N22 5RP                    |

#### Whole borough map showing proposed changes



1. Ward: Alexandra Park

District: APK-A



#### District: APK-B



#### District: APK-C



# 2. Ward: Bounds Green

District: BGR-A



# District: BGR- B



# District: BGR-C



#### 3. Ward: Bruce Castle

District: BRC-A



#### District: BCR-B



#### District: BRC-C



# District: BRC-D



# 4. Ward: Crouch End

District: CEN-A



# District: CEN-B



#### District: CEN-C



#### 5. Ward: Fortis Green

District: FGR-A



#### District: FGR-B



#### District: FGR-C



#### District: FGR-D



# 6. Ward: Harringay

District: HAR-A



#### District: HAR-B



# District: HAR-C



# District: HAR-D



# 7. Ward: Hermitage & Gardens

District: HEG-A



#### District: HEG-B



#### District: HEG-C



# 8. Ward: Highgate

District: HGH-A



# District: HGH-B



#### District: HGH-C



#### District: HGH-D



# 9. Ward: Hornsey

District: HRN-A



# District: HRN-B



# District: HRN-C



#### District: HRN- D



### District: HRN-E



#### 10. Ward: Muswell Hill

District: MUH-A



### District: MUH-B



### District: MUH-C



# 11. Ward: Noel Park

District: NOP-A



# District: NOP-B



# District: NOP-C



District: NOP-D



#### 12. Ward: Northumberland Park

District: NUP-A



#### District: NUP-B



### Di