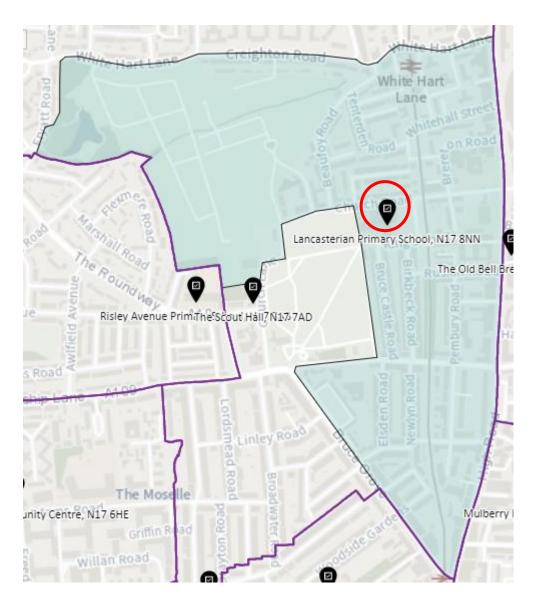

ovember 2021 | Woodside        | Hornsey & Wood Green | WOD-B  | Cypriot Community Centre, Earlham Grove, London, N22 5HJ                         |
| Agreed 16<br>November 2021 | Woodside        | Hornsey & Wood Green | WOD-C  | St Michaels Church Hall, 37 Bounds Green Road, London, N22 8SD                   |
| Agreed 16<br>November 2021 | Woodside        | Hornsey & Wood Green | WOD-D  | Winkfield Resource Centre, 33 Winkfield Road, London, N22 5RP                    |

#### Whole borough map showing proposed changes



1. Ward: Alexandra Park

District: APK-A



#### District: APK-B



#### District: APK-C



# 2. Ward: Bounds Green

District: BGR-A



# District: BGR- B



# District: BGR-C



#### 3. Ward: Bruce Castle

District: BRC-A



#### District: BCR-B



#### District: BRC-C



# District: BRC-D



# 4. Ward: Crouch End

District: CEN-A



# District: CEN-B



#### District: CEN-C



#### 5. Ward: Fortis Green

District: FGR-A



#### District: FGR-B



#### District: FGR-C



#### District: FGR-D



# 6. Ward: Harringay

District: HAR-A



#### District: HAR-B



# District: HAR-C



# District: HAR-D



# 7. Ward: Hermitage & Gardens

District: HEG-A



#### District: HEG-B



#### District: HEG-C



# 8. Ward: Highgate

District: HGH-A



# District: HGH-B



#### District: HGH-C



#### District: HGH-D



# 9. Ward: Hornsey

District: HRN-A



# District: HRN-B



# District: HRN-C



#### District: HRN- D



### District: HRN-E



#### 10. Ward: Muswell Hill

District: MUH-A



### District: MUH-B



### District: MUH-C



# 11. Ward: Noel Park

District: