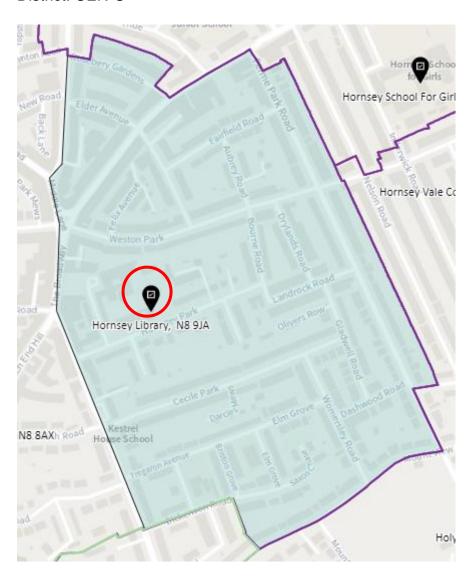

ndon, N22 5HJ                         |
| Agreed 16<br>November 2021 | Woodside        | Hornsey & Wood Green | WOD-C  | St Michaels Church Hall, 37 Bounds Green Road, London, N22 8SD                   |
| Agreed 16<br>November 2021 | Woodside        | Hornsey & Wood Green | WOD-D  | Winkfield Resource Centre, 33 Winkfield Road, London, N22 5RP                    |

#### Whole borough map showing proposed changes



1. Ward: Alexandra Park

District: APK-A



#### District: APK-B



#### District: APK-C



# 2. Ward: Bounds Green

District: BGR-A



# District: BGR- B



# District: BGR-C



#### 3. Ward: Bruce Castle

District: BRC-A



#### District: BCR-B



#### District: BRC-C



# District: BRC-D



# 4. Ward: Crouch End

District: CEN-A



# District: CEN-B



#### District: CEN-C



#### 5. Ward: Fortis Green

District: FGR-A



#### District: FGR-B



#### District: FGR-C



#### District: FGR-D



# 6. Ward: Harringay

District: HAR-A



#### District: HAR-B



# District: HAR-C



# District: HAR-D



# 7. Ward: Hermitage & Gardens

District: HEG-A



#### District: HEG-B



#### District: HEG-C



# 8. Ward: Highgate

District: HGH-A



# District: HGH-B



#### District: HGH-C



#### District: HGH-D



# 9. Ward: Hornsey

District: HRN-A



# District: HRN-B



# District: HRN-C



#### District: HRN- D



### District: HRN-E



#### 10. Ward: Muswell Hill

District: MUH-A



### District: MUH-B



### District: MUH-C



# 11. Ward: Noel Park

District: NOP-A



# District: NOP-B



# District: NOP-C



District: NOP-D



#### 12. Ward: Northumberland Park

Di