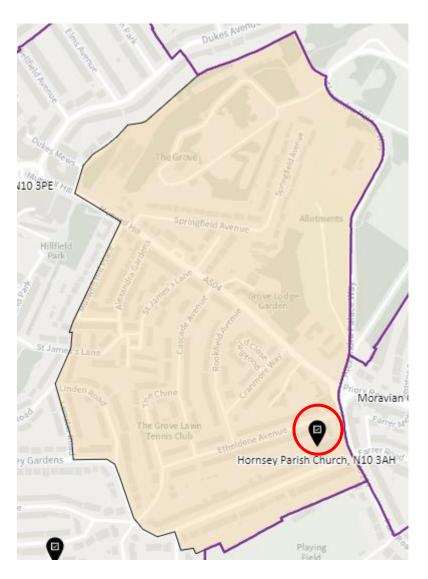

t: BRC-A



#### District: BCR-B



#### District: BRC-C



# District: BRC-D



# 4. Ward: Crouch End

District: CEN-A



# District: CEN-B



#### District: CEN-C



#### 5. Ward: Fortis Green

District: FGR-A



#### District: FGR-B



#### District: FGR-C



#### District: FGR-D



# 6. Ward: Harringay

District: HAR-A



#### District: HAR-B



# District: HAR-C



# District: HAR-D



# 7. Ward: Hermitage & Gardens

District: HEG-A



#### District: HEG-B



#### District: HEG-C



# 8. Ward: Highgate

District: HGH-A



# District: HGH-B



#### District: HGH-C



#### District: HGH-D



# 9. Ward: Hornsey

District: HRN-A



# District: HRN-B



# District: HRN-C



#### District: HRN- D



### District: HRN-E



#### 10. Ward: Muswell Hill

District: MUH-A



### District: MUH-B



### District: MUH-C



# 11. Ward: Noel Park

District: NOP-A



# District: NOP-B



# District: NOP-C



District: NOP-D



#### 12. Ward: Northumberland Park

District: NUP-A



#### District: NUP-B



### District: NUP-C



#### District: NUP-D



#### 13. Ward: Seven Sisters

District: SES-A (location portable to be confirmed – the whole area is the Polling Place to allow the most suitable location to be identified at the time of use)



#### District: SES-B



#### 14. Ward: South Tottenham

District: SOT-A



#### District: SOT-B



### District: SOT-C



# District: SOT-D



#### 15. Ward: St Ann's

District: STA-A



# District: STA-B



### District: STA-C



### 16. Ward: Stroud Green

District: STG-A



# District: STG-B



District: STG-C



District: STG-CT



### 17. Ward: