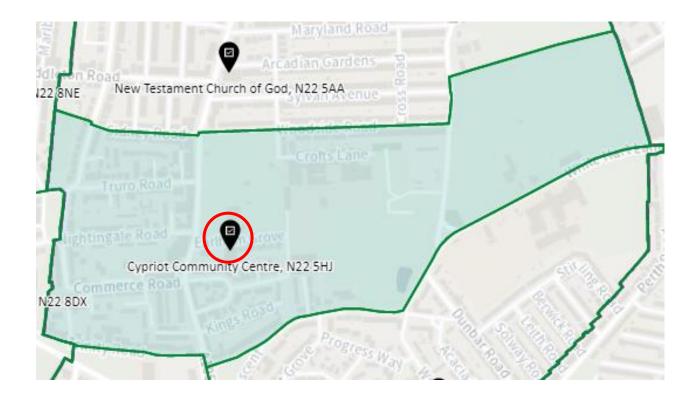

### 21. Ward: Woodside

District: WOD-A

Note -Polling station name reads: New Testament Church of God, N22 5AA

District: WOD-AT

District: WOD-B