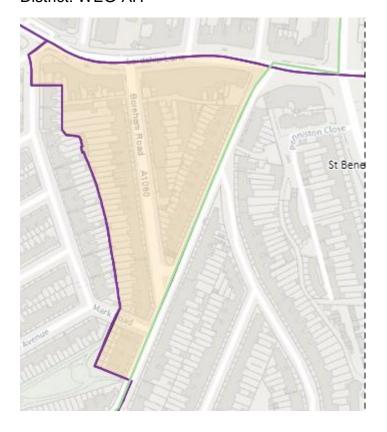

ard: Seven Sisters

District: SES-A (location portable to be confirmed – the whole area is the Polling Place to allow the most suitable location to be identified at the time of use)



#### District: SES-B



#### 14. Ward: South Tottenham

District: SOT-A



#### District: SOT-B



### District: SOT-C



# District: SOT-D



#### 15. Ward: St Ann's

District: STA-A



# District: STA-B



### District: STA-C



### 16. Ward: Stroud Green

District: STG-A



# District: STG-B



District: STG-C



District: STG-CT



### 17. Ward: Tottenham Central

District: TCL-A



# District: TCL-B



# District: TCL-C



# District: TCL-D



### 18. Ward Name: Tottenham Hale

District: THL-A



### District: THL-B



# District: THL-C



### 19. Ward: West Green

District: WEG- A



District: WEG-AH



### District: WEG-B



### District: WEG-C



# District: WEG-D



### District: WEG-E



### 20. Ward: White Hart Lane

District: WHL-A



# District: WHL-BH



### District: WHL-C



# District: WHL-D



### 21. Ward: Woodside

District: WOD-A



Note -Polling station name reads: New Testament Church of God, N22 5AA

District: WOD-AT



District: WOD-B



### District: WOD-C



### District: WOD-D