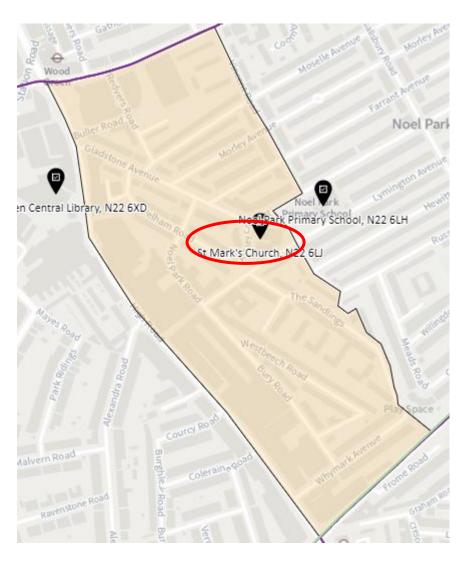

trict: CEN-A



# District: CEN-B



#### District: CEN-C



#### 5. Ward: Fortis Green

District: FGR-A



#### District: FGR-B



#### District: FGR-C



#### District: FGR-D



# 6. Ward: Harringay

District: HAR-A



#### District: HAR-B



# District: HAR-C



# District: HAR-D



# 7. Ward: Hermitage & Gardens

District: HEG-A



#### District: HEG-B



#### District: HEG-C



# 8. Ward: Highgate

District: HGH-A



# District: HGH-B



#### District: HGH-C



#### District: HGH-D



# 9. Ward: Hornsey

District: HRN-A



# District: HRN-B



# District: HRN-C



#### District: HRN- D



### District: HRN-E



#### 10. Ward: Muswell Hill

District: MUH-A



### District: MUH-B



### District: MUH-C



# 11. Ward: Noel Park

District: NOP-A



# District: NOP-B



# District: NOP-C



District: NOP-D



#### 12. Ward: Northumberland Park

District: NUP-A



#### District: NUP-B



### District: NUP-C



#### District: NUP-D



#### 13. Ward: Seven Sisters

District: SES-A (location portable to be confirmed – the whole area is the Polling Place to allow the most suitable location to be identified at the time of use)



#### District: SES-B



#### 14. Ward: South Tottenham

District: SOT-A



#### District: SOT-B



### District: SOT-C



# District: SOT-D



#### 15. Ward: St Ann's

District: STA-A



# District: STA-B



### District: STA-C



### 16. Ward: Stroud Green

District: STG-A



# District: STG-B



District: STG-C



District: STG-CT



### 17. Ward: Tottenham Central

District: TCL-A



# District: TCL-B



# District: TCL-C



# District: TCL-D



### 1