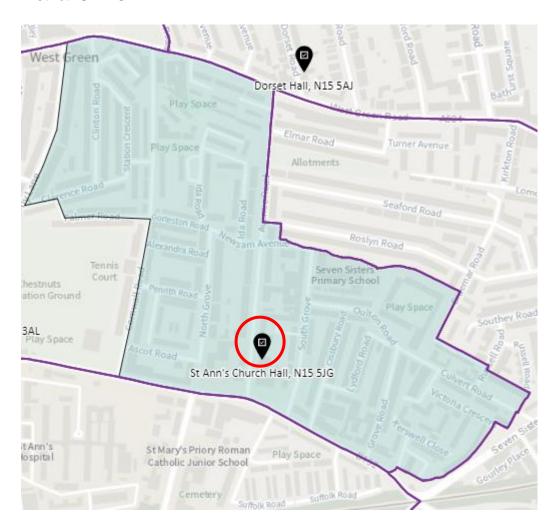

C



#### District: HRN- D



### District: HRN-E



#### 10. Ward: Muswell Hill

District: MUH-A



### District: MUH-B



### District: MUH-C



# 11. Ward: Noel Park

District: NOP-A



# District: NOP-B



# District: NOP-C



District: NOP-D



#### 12. Ward: Northumberland Park

District: NUP-A



#### District: NUP-B



### District: NUP-C



#### District: NUP-D



#### 13. Ward: Seven Sisters

District: SES-A (location portable to be confirmed – the whole area is the Polling Place to allow the most suitable location to be identified at the time of use)



#### District: SES-B



#### 14. Ward: South Tottenham

District: SOT-A



#### District: SOT-B



### District: SOT-C



# District: SOT-D



#### 15. Ward: St Ann's

District: STA-A



# District: STA-B



### District: STA-C



### 16. Ward: Stroud Green

District: STG-A



# District: STG-B



District: STG-C



District: STG-CT



### 17. Ward: Tottenham Central

District: TCL-A



# District: TCL-B



# District: TCL-C



# District: TCL-D



### 18. Ward Name: Tottenham Hale

District: THL-A



### District: THL-B



# District: THL-C



### 19. Ward: West Green

District: WEG- A



District: WEG-AH



### District: WEG-B



### District: WEG-C



# District: WEG-D



### District: WEG-E



### 20. Ward: White Hart Lane

District: WHL-A



# District: WHL-BH



### District: WHL-C



# District: WHL-D



### 21. Ward: Woodside

District: WOD-A



Note -Polling station name reads: New Testament Church of God, N22 5AA

District: WOD-AT



District: WOD-B



### District: WOD-C



### District: WOD-D