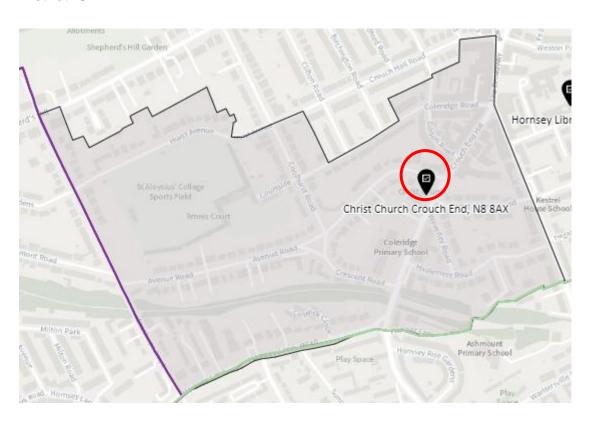

entre, Earlham Grove, London, N22 5HJ                         |
| Agreed 16<br>November 2021 | Woodside        | Hornsey & Wood Green | WOD-C  | St Michaels Church Hall, 37 Bounds Green Road, London, N22 8SD                   |
| Agreed 16<br>November 2021 | Woodside        | Hornsey & Wood Green | WOD-D  | Winkfield Resource Centre, 33 Winkfield Road, London, N22 5RP                    |

#### Whole borough map showing proposed changes



1. Ward: Alexandra Park

District: APK-A



#### District: APK-B



#### District: APK-C



# 2. Ward: Bounds Green

District: BGR-A



# District: BGR- B



# District: BGR-C



#### 3. Ward: Bruce Castle

District: BRC-A



#### District: BCR-B



#### District: BRC-C



# District: BRC-D



# 4. Ward: Crouch End

District: CEN-A



# District: CEN-B



#### District: CEN-C



#### 5. Ward: Fortis Green

District: FGR-A



#### District: FGR-B



#### District: FGR-C



#### District: FGR-D



# 6. Ward: Harringay

District: HAR-A



#### District: HAR-B



# District: HAR-C



# District: HAR-D



# 7. Ward: Hermitage & Gardens

District: HEG-A



#### District: HEG-B



#### District: HEG-C



# 8. Ward: Highgate

District: HGH-A



# District: HGH-B



#### District: HGH-C



#### District: HGH-D



# 9. Ward: Hornsey

District: HRN-A



# District: HRN-B



# District: HRN-C



#### District: HRN- D



### District: HRN-E



#### 10. Ward: Muswell Hill

District: MUH-A



### District: MUH-B



### District: MUH-C



# 11. Ward: Noel Park

District: NOP-A



# District: NOP-B



# District: NOP-C



District: NOP-D



#### 12. Ward: