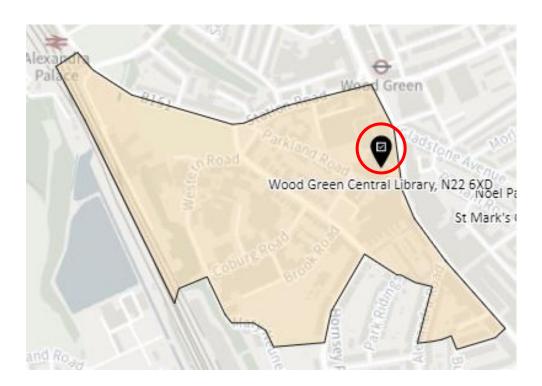

trict: BRC-D



# 4. Ward: Crouch End

District: CEN-A



# District: CEN-B



#### District: CEN-C



#### 5. Ward: Fortis Green

District: FGR-A



#### District: FGR-B



#### District: FGR-C



#### District: FGR-D



# 6. Ward: Harringay

District: HAR-A



#### District: HAR-B



# District: HAR-C



# District: HAR-D



# 7. Ward: Hermitage & Gardens

District: HEG-A



#### District: HEG-B



#### District: HEG-C



# 8. Ward: Highgate

District: HGH-A



# District: HGH-B



#### District: HGH-C



#### District: HGH-D



# 9. Ward: Hornsey

District: HRN-A



# District: HRN-B



# District: HRN-C



#### District: HRN- D



### District: HRN-E



#### 10. Ward: Muswell Hill

District: MUH-A



### District: MUH-B



### District: MUH-C



# 11. Ward: Noel Park

District: NOP-A



# District: NOP-B



# District: NOP-C



District: NOP-D



#### 12. Ward: Northumberland Park

District: NUP-A



#### District: NUP-B



### District: NUP-C



#### District: NUP-D



#### 13. Ward: Seven Sisters

District: SES-A (location portable to be confirmed – the whole area is the Polling Place to allow the most suitable location to be identified at the time of use)



#### District: SES-B



#### 14. Ward: South Tottenham

District: SOT-A



#### District: SOT-B



### District: SOT-C



# District: SOT-D



#### 15. Ward: St Ann's

District: STA-A



# District: STA-B



### District: STA-C



### 16. Ward: Stroud Green

District: STG-A



# District: STG-B



District: STG-C



District: STG-CT



### 17. Ward: Tottenham Central

District: TCL-A



# District: TCL-B



# Dis