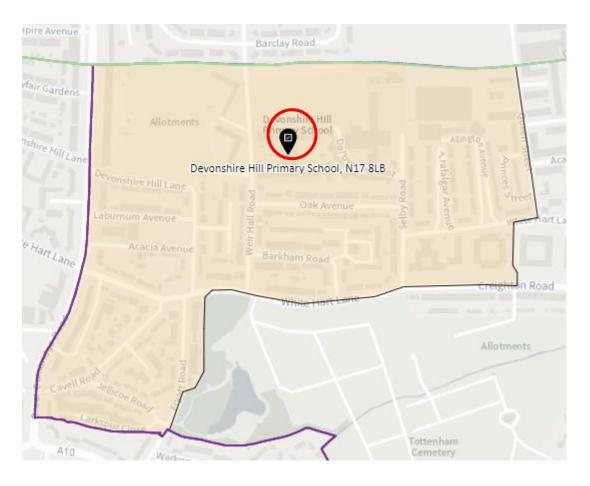

Road, London, N22 8JR        |
| Agreed 16<br>November 2021 | Woodside        | Hornsey & Wood Green | WOD-B  | Cypriot Community Centre, Earlham Grove, London, N22 5HJ                         |
| Agreed 16<br>November 2021 | Woodside        | Hornsey & Wood Green | WOD-C  | St Michaels Church Hall, 37 Bounds Green Road, London, N22 8SD                   |
| Agreed 16<br>November 2021 | Woodside        | Hornsey & Wood Green | WOD-D  | Winkfield Resource Centre, 33 Winkfield Road, London, N22 5RP                    |

#### Whole borough map showing proposed changes



1. Ward: Alexandra Park

District: APK-A



#### District: APK-B



#### District: APK-C



# 2. Ward: Bounds Green

District: BGR-A



# District: BGR- B



# District: BGR-C



#### 3. Ward: Bruce Castle

District: BRC-A



#### District: BCR-B



#### District: BRC-C



# District: BRC-D



# 4. Ward: Crouch End

District: CEN-A



# District: CEN-B



#### District: CEN-C



#### 5. Ward: Fortis Green

District: FGR-A



#### District: FGR-B



#### District: FGR-C



#### District: FGR-D



# 6. Ward: Harringay

District: HAR-A



#### District: HAR-B



# District: HAR-C



# District: HAR-D



# 7. Ward: Hermitage & Gardens

District: HEG-A



#### District: HEG-B



#### District: HEG-C



# 8. Ward: Highgate

District: HGH-A



# District: HGH-B



#### District: HGH-C



#### District: HGH-D



# 9. Ward: Hornsey

District: HRN-A



# District: HRN-B



# District: HRN-C



#### District: HRN- D



### District: HRN-E



#### 10. Ward: Muswell Hill

District: MUH-A



### District: MUH-B



### Dist