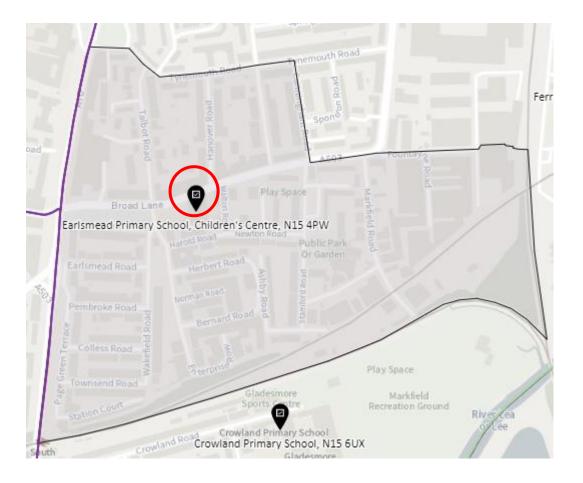

GH-B



#### District: HGH-C



#### District: HGH-D



# 9. Ward: Hornsey

District: HRN-A



# District: HRN-B



# District: HRN-C



#### District: HRN- D



### District: HRN-E



#### 10. Ward: Muswell Hill

District: MUH-A



### District: MUH-B



### District: MUH-C



# 11. Ward: Noel Park

District: NOP-A



# District: NOP-B



# District: NOP-C



District: NOP-D



#### 12. Ward: Northumberland Park

District: NUP-A



#### District: NUP-B



### District: NUP-C



#### District: NUP-D



#### 13. Ward: Seven Sisters

District: SES-A (location portable to be confirmed – the whole area is the Polling Place to allow the most suitable location to be identified at the time of use)



#### District: SES-B



#### 14. Ward: South Tottenham

District: SOT-A



#### District: SOT-B



### District: SOT-C



# District: SOT-D



#### 15. Ward: St Ann's

District: STA-A



# District: STA-B



### District: STA-C



### 16. Ward: Stroud Green

District: STG-A



# District: STG-B



District: STG-C



District: STG-CT



### 17. Ward: Tottenham Central

District: TCL-A



# District: TCL-B



# District: TCL-C



# District: TCL-D



### 18. Ward Name: Tottenham Hale

District: THL-A



### District: THL-B



# District: THL-C



### 19. Ward: West Green

District: WEG- A



District: WEG-AH



### District: WEG-B



### District: WEG-C



# District: WEG-D



### District: WEG-E



### 20. Ward: White Hart Lane

District: WHL-A



# District: WHL-BH



### District: WHL-C



# District: WHL-D



### 21. Ward: Woodside

District: WOD-A



Note -Polling station name read