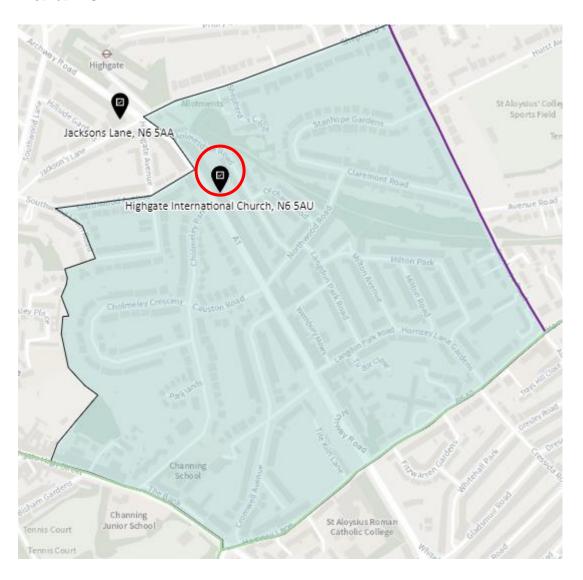

ndra Park

District: APK-A



#### District: APK-B



#### District: APK-C



# 2. Ward: Bounds Green

District: BGR-A



# District: BGR- B



# District: BGR-C



#### 3. Ward: Bruce Castle

District: BRC-A



#### District: BCR-B



#### District: BRC-C



# District: BRC-D



# 4. Ward: Crouch End

District: CEN-A



# District: CEN-B



#### District: CEN-C



#### 5. Ward: Fortis Green

District: FGR-A



#### District: FGR-B



#### District: FGR-C



#### District: FGR-D



# 6. Ward: Harringay

District: HAR-A



#### District: HAR-B



# District: HAR-C



# District: HAR-D



# 7. Ward: Hermitage & Gardens

District: HEG-A



#### District: HEG-B



#### District: HEG-C



# 8. Ward: Highgate

District: HGH-A



# District: HGH-B



#### District: HGH-C



#### District: HGH-D



# 9. Ward: Hornsey

District: HRN-A



# District: HRN-B



# District: HRN-C



#### District: HRN- D



### District: HRN-E



#### 10. Ward: Muswell Hill

District: MUH-A



### District: MUH-B



### District: MUH-C



# 11. Ward: Noel Park

District: NOP-A



# District: NOP-B



# District: NOP-C



District: NOP-D



#### 12. Ward: Northumberland Park

District: NUP-A



#### District: NUP-B



### District: NUP-C



#### District: NUP-D



#### 13. Ward: Seven Sisters

District: SES-A (location portable to be confirmed – the whole area is the Polling Place to allow the most suitable location to be identified at the time of use)



#### District: SES-B



#### 14. Ward: South Tottenham

District: SOT-A



#### District: SOT-B



### District: SOT-C



# District: SOT-D



#### 15.