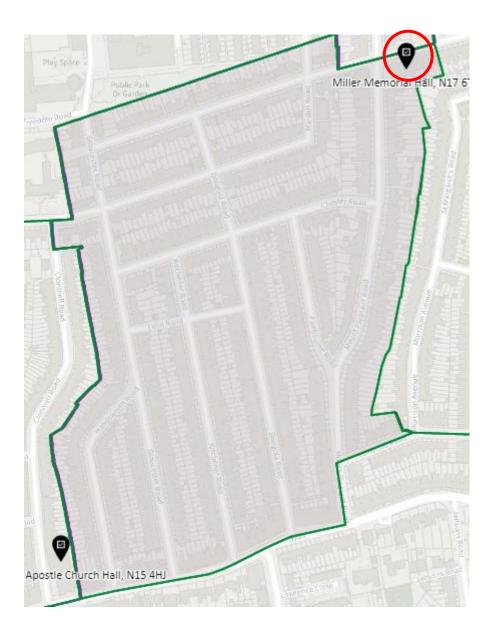

Noel Park

District: NOP-A



# District: NOP-B



# District: NOP-C



District: NOP-D



#### 12. Ward: Northumberland Park

District: NUP-A



#### District: NUP-B



### District: NUP-C



#### District: NUP-D



#### 13. Ward: Seven Sisters

District: SES-A (location portable to be confirmed – the whole area is the Polling Place to allow the most suitable location to be identified at the time of use)



#### District: SES-B



#### 14. Ward: South Tottenham

District: SOT-A



#### District: SOT-B



### District: SOT-C



# District: SOT-D



#### 15. Ward: St Ann's

District: STA-A



# District: STA-B



### District: STA-C



### 16. Ward: Stroud Green

District: STG-A



# District: STG-B



District: STG-C



District: STG-CT



### 17. Ward: Tottenham Central

District: TCL-A



# District: TCL-B



# District: TCL-C



# District: TCL-D



### 18. Ward Name: Tottenham Hale

District: THL-A



### District: THL-B



# District: THL-C



### 19. Ward: West Green

District: WEG- A



District: WEG-AH



### District: WEG-B



### District: WEG-C



# District: WEG-D



### District: WEG-E



### 20. Ward: White Hart Lane

District: WHL-A



# District: WHL-BH



### District: WHL-C



# District: WHL-D



### 21. Ward: Woodside

District: WOD-A



Note -Polling station name reads: New Testament Church of God, N22 5AA

District: WOD-AT



District: WOD-B



### District: WOD-C



### District: WOD-D