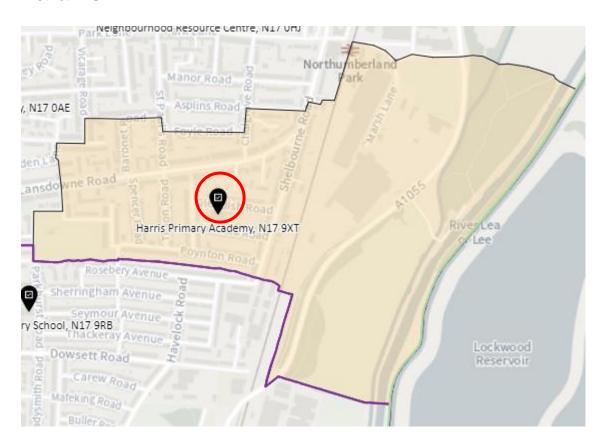

: FGR-C



#### District: FGR-D



# 6. Ward: Harringay

District: HAR-A



#### District: HAR-B



# District: HAR-C



# District: HAR-D



# 7. Ward: Hermitage & Gardens

District: HEG-A



#### District: HEG-B



#### District: HEG-C



# 8. Ward: Highgate

District: HGH-A



# District: HGH-B



#### District: HGH-C



#### District: HGH-D



# 9. Ward: Hornsey

District: HRN-A



# District: HRN-B



# District: HRN-C



#### District: HRN- D



### District: HRN-E



#### 10. Ward: Muswell Hill

District: MUH-A



### District: MUH-B



### District: MUH-C



# 11. Ward: Noel Park

District: NOP-A



# District: NOP-B



# District: NOP-C



District: NOP-D



#### 12. Ward: Northumberland Park

District: NUP-A



#### District: NUP-B



### District: NUP-C



#### District: NUP-D



#### 13. Ward: Seven Sisters

District: SES-A (location portable to be confirmed – the whole area is the Polling Place to allow the most suitable location to be identified at the time of use)



#### District: SES-B



#### 14. Ward: South Tottenham

District: SOT-A



#### District: SOT-B



### District: SOT-C



# District: SOT-D



#### 15. Ward: St Ann's

District: STA-A



# District: STA-B



### District: STA-C



### 16. Ward: Stroud Green

District: STG-A



# District: STG-B



District: STG-C



District: STG-CT



### 17. Ward: Tottenham Central

District: TCL-A



# District: TCL-B



# District: TCL-C



# District: TCL-D



### 18. Ward Name: Tottenham Hale

District: THL-A



### District: THL-B



# District: THL-C



### 19. Ward: West Green

District: WEG- A



Distri