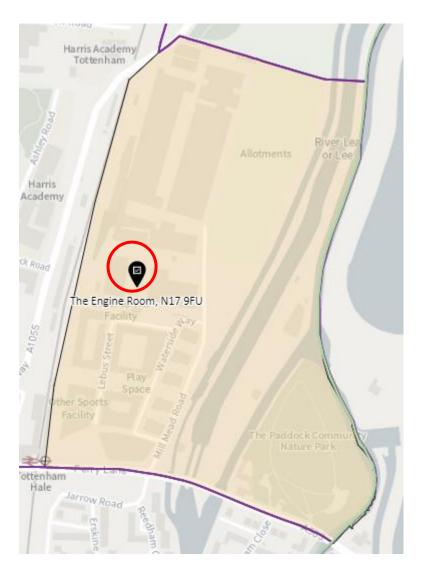

NUP-B



### District: NUP-C



#### District: NUP-D



#### 13. Ward: Seven Sisters

District: SES-A (location portable to be confirmed – the whole area is the Polling Place to allow the most suitable location to be identified at the time of use)



#### District: SES-B



#### 14. Ward: South Tottenham

District: SOT-A



#### District: SOT-B



### District: SOT-C



# District: SOT-D



#### 15. Ward: St Ann's

District: STA-A



# District: STA-B



### District: STA-C



### 16. Ward: Stroud Green

District: STG-A



# District: STG-B



District: STG-C



District: STG-CT



### 17. Ward: Tottenham Central

District: TCL-A



# District: TCL-B



# District: TCL-C



# District: TCL-D



### 18. Ward Name: Tottenham Hale

District: THL-A



### District: THL-B



# District: THL-C



### 19. Ward: West Green

District: WEG- A



District: WEG-AH



### District: WEG-B



### District: WEG-C



# District: WEG-D



### District: WEG-E



### 20. Ward: White Hart Lane

District: WHL-A



# District: WHL-BH



### District: WHL-C



# District: WHL-D



### 21. Ward: Woodside

District: WOD-A



Note -Polling station name reads: New Testament Church of God, N22 5AA

District: WOD-AT



District: WOD-B



### District: WOD-C



### District: WOD-D