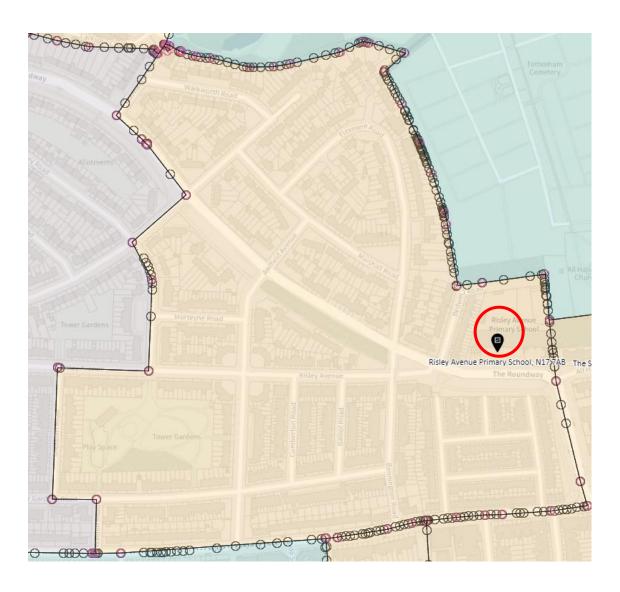

#### 14. Ward: South Tottenham

District: SOT-A



#### District: SOT-B



### District: SOT-C



# District: SOT-D



#### 15. Ward: St Ann's

District: STA-A



# District: STA-B



### District: STA-C



### 16. Ward: Stroud Green

District: STG-A



# District: STG-B



District: STG-C



District: STG-CT



### 17. Ward: Tottenham Central

District: TCL-A



# District: TCL-B



# District: TCL-C



# District: TCL-D



### 18. Ward Name: Tottenham Hale

District: THL-A



### District: THL-B



# District: THL-C



### 19. Ward: West Green

District: WEG- A



District: WEG-AH



### District: WEG-B



### District: WEG-C



# District: WEG-D



### District: WEG-E



### 20. Ward: White Hart Lane

District: WHL-A



# District: WHL-BH



### District: WHL-C



# District: WHL-D



### 21. Ward: Woodside

District: WOD-A



Note -Polling station name reads: New Testament Church of God, N22 5AA

District: WOD-AT



District: WOD-B



### District: WOD-C



### District: WOD-D