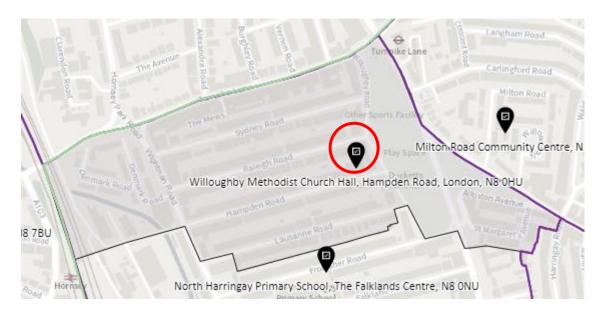

n Road, London, N22 8SD                   |
| Agreed 16<br>November 2021 | Woodside        | Hornsey & Wood Green | WOD-D  | Winkfield Resource Centre, 33 Winkfield Road, London, N22 5RP                    |

#### Whole borough map showing proposed changes



1. Ward: Alexandra Park

District: APK-A



#### District: APK-B



#### District: APK-C



# 2. Ward: Bounds Green

District: BGR-A



# District: BGR- B



# District: BGR-C



#### 3. Ward: Bruce Castle

District: BRC-A



#### District: BCR-B



#### District: BRC-C



# District: BRC-D



# 4. Ward: Crouch End

District: CEN-A



# District: CEN-B



#### District: CEN-C



#### 5. Ward: Fortis Green

District: FGR-A



#### District: FGR-B



#### District: FGR-C



#### District: FGR-D



# 6. Ward: Harringay

District: HAR-A



#### District: HAR-B



# District: HAR-C



# District: HAR-D



# 7. Ward: Hermitage & Gardens

District: HEG-A



#### District: HEG-B



#### District: HEG-C



# 8. Ward: Highgate

District: HGH-A



# District: HGH-B



#### District: HGH-C



#### District: HGH-D



# 9. Ward: Hornsey

District: HRN-A



# District: HRN-B



# District: HRN-C



#### District: HRN- D



### District: HRN-E



#### 10. Ward: Muswell Hill

District: MUH-A



### District: MUH-B



### District: MUH-C



# 11. Ward: Noel Park

District: NOP-A



# District: NOP-B



# District: NOP-C



District: NOP-D



#### 12. Ward: Northumberland Park

District: NUP-A



#### District: NUP-B



### District: NUP-C



#### District: NUP-D



#### 13. Ward: Seven Sisters

District: SES-A (location portable to be c