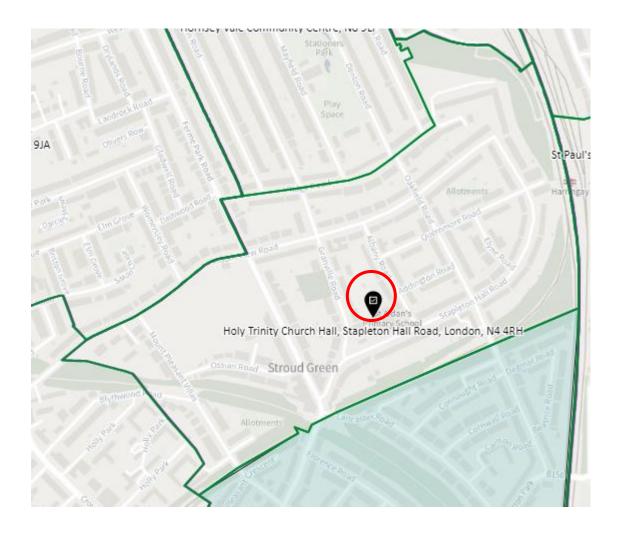

Muswell Hill

District: MUH-A



### District: MUH-B



### District: MUH-C



# 11. Ward: Noel Park

District: NOP-A



# District: NOP-B



# District: NOP-C



District: NOP-D



#### 12. Ward: Northumberland Park

District: NUP-A



#### District: NUP-B



### District: NUP-C



#### District: NUP-D



#### 13. Ward: Seven Sisters

District: SES-A (location portable to be confirmed – the whole area is the Polling Place to allow the most suitable location to be identified at the time of use)



#### District: SES-B



#### 14. Ward: South Tottenham

District: SOT-A



#### District: SOT-B



### District: SOT-C



# District: SOT-D



#### 15. Ward: St Ann's

District: STA-A



# District: STA-B



### District: STA-C



### 16. Ward: Stroud Green

District: STG-A



# District: STG-B



District: STG-C



District: STG-CT



### 17. Ward: Tottenham Central

District: TCL-A



# District: TCL-B



# District: TCL-C



# District: TCL-D



### 18. Ward Name: Tottenham Hale

District: THL-A



### District: THL-B



# District: THL-C



### 19. Ward: West Green

District: WEG- A



District: WEG-AH



### District: WEG-B



### District: WEG-C



# District: WEG-D



### District: WEG-E



### 20. Ward: White Hart Lane

District: WHL-A



# District: WHL-BH



### District: WHL-C



# District: WHL-D



### 21. Ward: Woodside

District: WOD-A



Note -Polling station name reads: New Testament Church of God, N22 5AA

District: WOD-AT



District: WOD-B



### District: WOD-C



### District: WOD-D