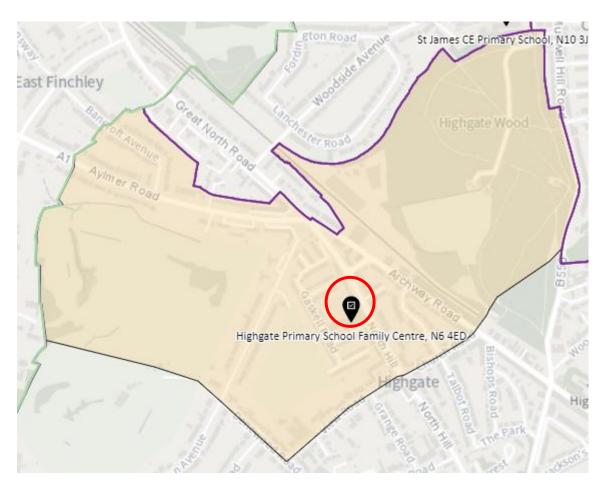

|

#### Whole borough map showing proposed changes



1. Ward: Alexandra Park

District: APK-A



#### District: APK-B



#### District: APK-C



# 2. Ward: Bounds Green

District: BGR-A



# District: BGR- B



# District: BGR-C



#### 3. Ward: Bruce Castle

District: BRC-A



#### District: BCR-B



#### District: BRC-C



# District: BRC-D



# 4. Ward: Crouch End

District: CEN-A



# District: CEN-B



#### District: CEN-C



#### 5. Ward: Fortis Green

District: FGR-A



#### District: FGR-B



#### District: FGR-C



#### District: FGR-D



# 6. Ward: Harringay

District: HAR-A



#### District: HAR-B



# District: HAR-C



# District: HAR-D



# 7. Ward: Hermitage & Gardens

District: HEG-A



#### District: HEG-B



#### District: HEG-C



# 8. Ward: Highgate

District: HGH-A



# District: HGH-B



#### District: HGH-C



#### District: HGH-D



# 9. Ward: Hornsey

District: HRN-A



# District: HRN-B



# District: HRN-C



#### District: HRN- D



### District: HRN-E



#### 10. Ward: Muswell Hill

District: MUH-A



### District: MUH-B



### District: MUH-C



# 11. Ward: Noel Park

District: NOP-A



# District: NOP-B



# District: NOP-C



District: NOP-D



#### 12. Ward: Northumberland Park

District: NUP-A



#### District: NUP-B



### District: NUP-C



#### District: NUP-D



#### 13. Ward: Seven Sisters

District: SES-A (location portable to be confirmed – the whole area is the Polling Place to allow the most suitable location to be identified at the time of use)



#### District: SES-B



#### 14. Ward: South Tottenham

District: SOT-A



#### Di