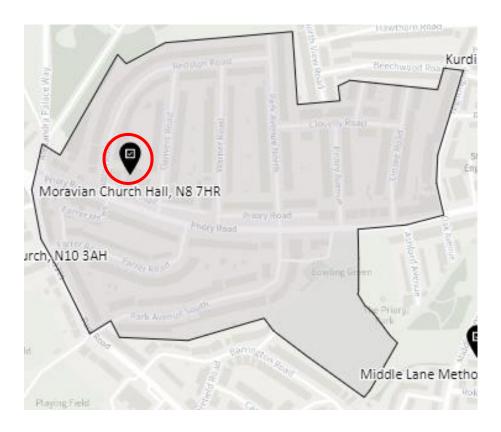

rict: APK-B



#### District: APK-C



# 2. Ward: Bounds Green

District: BGR-A



# District: BGR- B



# District: BGR-C



#### 3. Ward: Bruce Castle

District: BRC-A



#### District: BCR-B



#### District: BRC-C



# District: BRC-D



# 4. Ward: Crouch End

District: CEN-A



# District: CEN-B



#### District: CEN-C



#### 5. Ward: Fortis Green

District: FGR-A



#### District: FGR-B



#### District: FGR-C



#### District: FGR-D



# 6. Ward: Harringay

District: HAR-A



#### District: HAR-B



# District: HAR-C



# District: HAR-D



# 7. Ward: Hermitage & Gardens

District: HEG-A



#### District: HEG-B



#### District: HEG-C



# 8. Ward: Highgate

District: HGH-A



# District: HGH-B



#### District: HGH-C



#### District: HGH-D



# 9. Ward: Hornsey

District: HRN-A



# District: HRN-B



# District: HRN-C



#### District: HRN- D



### District: HRN-E



#### 10. Ward: Muswell Hill

District: MUH-A



### District: MUH-B



### District: MUH-C



# 11. Ward: Noel Park

District: NOP-A



# District: NOP-B



# District: NOP-C



District: NOP-D



#### 12. Ward: Northumberland Park

District: NUP-A



#### District: NUP-B



### District: NUP-C



#### District: NUP-D



#### 13. Ward: Seven Sisters

District: SES-A (location portable to be confirmed – the whole area is the Polling Place to allow the most suitable location to be identified at the time of use)



#### District: SES-B



#### 14. Ward: South Tottenham

District: SOT-A



#### District: SOT-B



### District: SOT-C



# District: SOT-D



#### 15. Ward: St Ann's

District: STA-A



# D