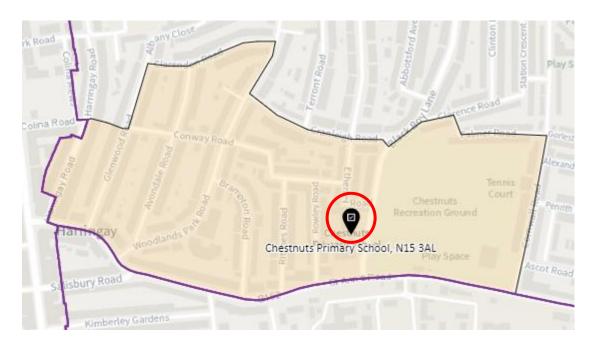

N-B



# District: HRN-C



#### District: HRN- D



### District: HRN-E



#### 10. Ward: Muswell Hill

District: MUH-A



### District: MUH-B



### District: MUH-C



# 11. Ward: Noel Park

District: NOP-A



# District: NOP-B



# District: NOP-C



District: NOP-D



#### 12. Ward: Northumberland Park

District: NUP-A



#### District: NUP-B



### District: NUP-C



#### District: NUP-D



#### 13. Ward: Seven Sisters

District: SES-A (location portable to be confirmed – the whole area is the Polling Place to allow the most suitable location to be identified at the time of use)



#### District: SES-B



#### 14. Ward: South Tottenham

District: SOT-A



#### District: SOT-B



### District: SOT-C



# District: SOT-D



#### 15. Ward: St Ann's

District: STA-A



# District: STA-B



### District: STA-C



### 16. Ward: Stroud Green

District: STG-A



# District: STG-B



District: STG-C



District: STG-CT



### 17. Ward: Tottenham Central

District: TCL-A



# District: TCL-B



# District: TCL-C



# District: TCL-D



### 18. Ward Name: Tottenham Hale

District: THL-A



### District: THL-B



# District: THL-C



### 19. Ward: West Green

District: WEG- A



District: WEG-AH



### District: WEG-B



### District: WEG-C



# District: WEG-D



### District: WEG-E



### 20. Ward: White Hart Lane

District: WHL-A



# District: WHL-BH



### District: WHL-C



# District: WHL-D



### 21. Ward: Woodside

District: WOD-A



Note -Polling station name reads: New Testament Church of God, N22 5AA

District: WOD-AT



District: WOD-B



### District: WOD-C



### Di