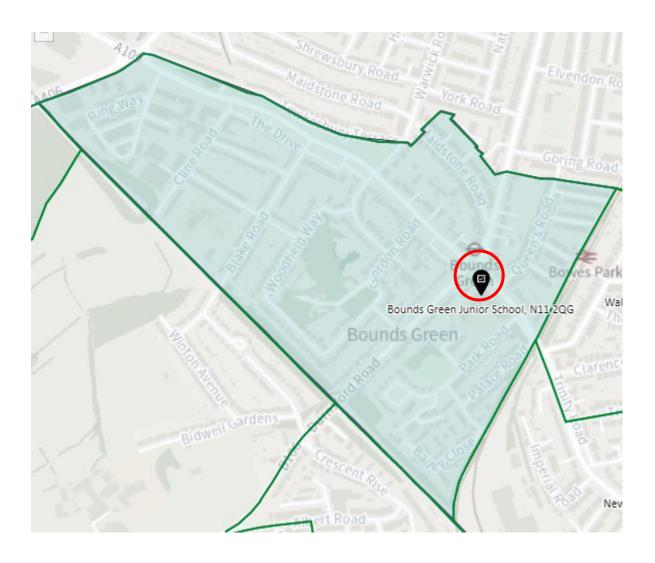

| Tottenham            | WOD-AT | New Testament Church of God, Arcadian Gardens, High Road, London, N22 8JR        |
| Agreed 16<br>November 2021 | Woodside        | Hornsey & Wood Green | WOD-B  | Cypriot Community Centre, Earlham Grove, London, N22 5HJ                         |
| Agreed 16<br>November 2021 | Woodside        | Hornsey & Wood Green | WOD-C  | St Michaels Church Hall, 37 Bounds Green Road, London, N22 8SD                   |
| Agreed 16<br>November 2021 | Woodside        | Hornsey & Wood Green | WOD-D  | Winkfield Resource Centre, 33 Winkfield Road, London, N22 5RP                    |

#### Whole borough map showing proposed changes



1. Ward: Alexandra Park

District: APK-A



#### District: APK-B



#### District: APK-C



# 2. Ward: Bounds Green

District: BGR-A



# District: BGR- B



# District: BGR-C



#### 3. Ward: Bruce Castle

District: BRC-A



#### District: BCR-B



#### District: BRC-C



# District: BRC-D



# 4. Ward: Crouch End

District: CEN-A



# District: CEN-B



#### District: CEN-C



#### 5. Ward: Fortis Green

District: FGR-A



#### District: FGR-B



#### District: FGR-C



#### District: FGR-D



# 6. Ward: Harringay

District: HAR-A



#### District: HAR-B



# District: HAR-C



# District: HAR-D



# 7. Ward: Hermitage & Gardens

District: HEG-A



#### District: HEG-B



#### District: HEG-C



# 8. Ward: Highgate

District: HGH-A



# District: HGH-B



#### District: HGH-C



#### District: HGH-D



# 9. Ward: Hornsey

District: HRN-A



# District: HRN-B



# District: HRN-C



#### District: HRN- D



### District