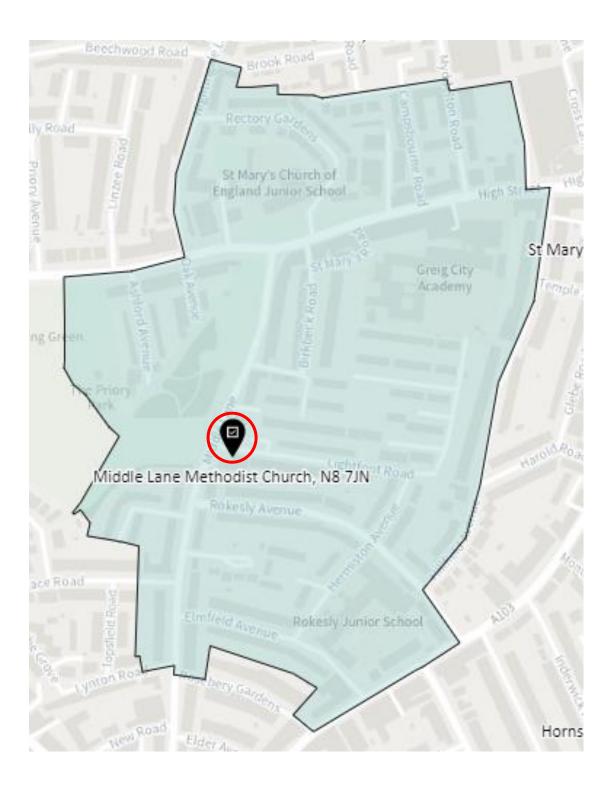

trict: BGR-A



# District: BGR- B



# District: BGR-C



#### 3. Ward: Bruce Castle

District: BRC-A



#### District: BCR-B



#### District: BRC-C



# District: BRC-D



# 4. Ward: Crouch End

District: CEN-A



# District: CEN-B



#### District: CEN-C



#### 5. Ward: Fortis Green

District: FGR-A



#### District: FGR-B



#### District: FGR-C



#### District: FGR-D



# 6. Ward: Harringay

District: HAR-A



#### District: HAR-B



# District: HAR-C



# District: HAR-D



# 7. Ward: Hermitage & Gardens

District: HEG-A



#### District: HEG-B



#### District: HEG-C



# 8. Ward: Highgate

District: HGH-A



# District: HGH-B



#### District: HGH-C



#### District: HGH-D



# 9. Ward: Hornsey

District: HRN-A



# District: HRN-B



# District: HRN-C



#### District: HRN- D



### District: HRN-E



#### 10. Ward: Muswell Hill

District: MUH-A



### District: MUH-B



### District: MUH-C



# 11. Ward: Noel Park

District: NOP-A



# District: NOP-B



# District: NOP-C



District: NOP-D



#### 12. Ward: Northumberland Park

District: NUP-A



#### District: NUP-B



### District: NUP-C



#### District: NUP-D



#### 13. Ward: Seven Sisters

District: SES-A (location portable to be confirmed – the whole area is the Polling Place to allow the most suitable location to be identified at the time of use)



#### District: SES-B



#### 14. Ward: South Tottenham

District: SOT-A



#### District: SOT-B



### District: SOT-C



# District: SOT-D



#### 15. Ward: St Ann's

District: STA-A



# District: STA-B



### District: STA-C



### 16. Ward: Stroud Green