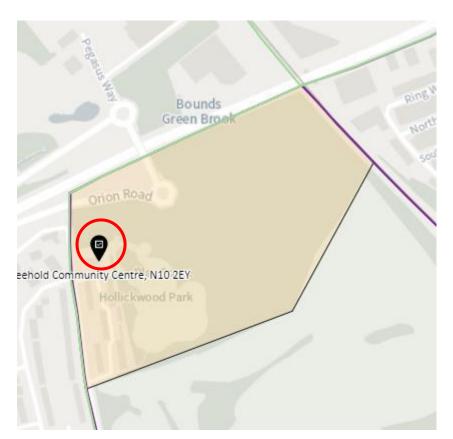

dian Gardens, High Road, London, N22 8JR        |
| Agreed 16<br>November 2021 | Woodside        | Tottenham            | WOD-AT | New Testament Church of God, Arcadian Gardens, High Road, London, N22 8JR        |
| Agreed 16<br>November 2021 | Woodside        | Hornsey & Wood Green | WOD-B  | Cypriot Community Centre, Earlham Grove, London, N22 5HJ                         |
| Agreed 16<br>November 2021 | Woodside        | Hornsey & Wood Green | WOD-C  | St Michaels Church Hall, 37 Bounds Green Road, London, N22 8SD                   |
| Agreed 16<br>November 2021 | Woodside        | Hornsey & Wood Green | WOD-D  | Winkfield Resource Centre, 33 Winkfield Road, London, N22 5RP                    |

#### Whole borough map showing proposed changes



1. Ward: Alexandra Park

District: APK-A



#### District: APK-B



#### District: APK-C



# 2. Ward: Bounds Green

District: BGR-A



# District: BGR- B



# District: BGR-C



#### 3. Ward: Bruce Castle

District: BRC-A



#### District: BCR-B



#### District: BRC-C



# District: BRC-D



# 4. Ward: Crouch End

District: CEN-A



# District: CEN-B



#### District: CEN-C



#### 5. Ward: Fortis Green

District: FGR-A



#### District: FGR-B



#### District: FGR-C



#### District: FGR-D



# 6. Ward: Harringay

District: HAR-A



#### District: HAR-B



# District: HAR-C



# District: HAR-D



# 7. Ward: Hermitage & Gardens

District: HEG-A



#### District: HEG-B



#### District: HEG-C



# 8. Ward: Highgate

District: HGH-A



# District: HGH-B



#### District: HGH-C



#### District: HGH-D



# 9. Ward: Hornsey

Distri