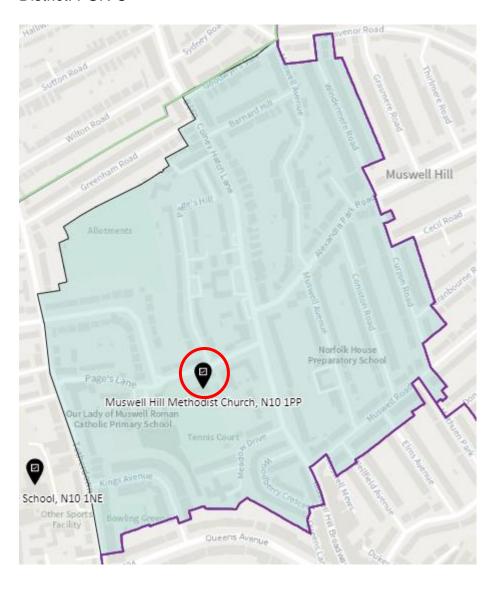

y & Wood Green | WOD-C  | St Michaels Church Hall, 37 Bounds Green Road, London, N22 8SD                   |
| Agreed 16<br>November 2021 | Woodside        | Hornsey & Wood Green | WOD-D  | Winkfield Resource Centre, 33 Winkfield Road, London, N22 5RP                    |

#### Whole borough map showing proposed changes



1. Ward: Alexandra Park

District: APK-A



#### District: APK-B



#### District: APK-C



# 2. Ward: Bounds Green

District: BGR-A



# District: BGR- B



# District: BGR-C



#### 3. Ward: Bruce Castle

District: BRC-A



#### District: BCR-B



#### District: BRC-C



# District: BRC-D



# 4. Ward: Crouch End

District: CEN-A



# District: CEN-B



#### District: CEN-C



#### 5. Ward: Fortis Green

District: FGR-A



#### District: FGR-B



#### District: FGR-C



#### District: FGR-D



# 6. Ward: Harringay

District: HAR-A



#### District: HAR-B



# District: HAR-C



# District: HAR-D



# 7. Ward: Hermitage & Gardens

District: HEG-A



#### District: HEG-B



#### District: HEG-C



# 8. Ward: Highgate

District: HGH-A



# District: HGH-B



#### District: HGH-C



#### District: HGH-D



# 9. Ward: Hornsey

District: HRN-A



# District: HRN-B



# District: HRN-C



#### District: HRN- D



### District: HRN-E



#### 10. Ward: Muswell Hill

District: MUH-A



### District: MUH-B



### District: MUH-C



# 11. Ward: Noel Park

District: NOP-A



# District: NOP-B



# District: NOP-C



District: NOP-D



#### 12. Ward: Northumberland Park

District: NUP-A



#### District: NUP-B



### District: NUP-C



#### District: NUP-D



#### 13