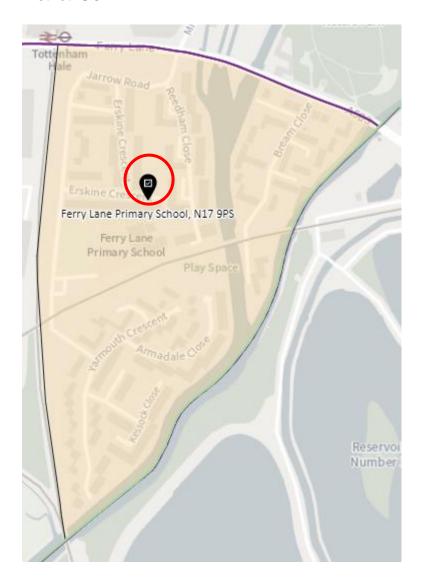

t: HGH-D



# 9. Ward: Hornsey

District: HRN-A



# District: HRN-B



# District: HRN-C



#### District: HRN- D



### District: HRN-E



#### 10. Ward: Muswell Hill

District: MUH-A



### District: MUH-B



### District: MUH-C



# 11. Ward: Noel Park

District: NOP-A



# District: NOP-B



# District: NOP-C



District: NOP-D



#### 12. Ward: Northumberland Park

District: NUP-A



#### District: NUP-B



### District: NUP-C



#### District: NUP-D



#### 13. Ward: Seven Sisters

District: SES-A (location portable to be confirmed – the whole area is the Polling Place to allow the most suitable location to be identified at the time of use)



#### District: SES-B



#### 14. Ward: South Tottenham

District: SOT-A



#### District: SOT-B



### District: SOT-C



# District: SOT-D



#### 15. Ward: St Ann's

District: STA-A



# District: STA-B



### District: STA-C



### 16. Ward: Stroud Green

District: STG-A



# District: STG-B



District: STG-C



District: STG-CT



### 17. Ward: Tottenham Central

District: TCL-A



# District: TCL-B



# District: TCL-C



# District: TCL-D



### 18. Ward Name: Tottenham Hale

District: THL-A



### District: THL-B



# District: THL-C



### 19. Ward: West Green

District: WEG- A



District: WEG-AH



### District: WEG-B



### District: WEG-C



# District: WEG-D



### District: WEG-E



### 20. Ward: White Hart Lane

District: WHL-A



# District: WHL-BH



### District: WHL-C



# District: WHL-D



### 21. Ward: Woodside

District: WOD-A



Note -Polling station name reads: New Testament Church of God, N22 5AA

Dis