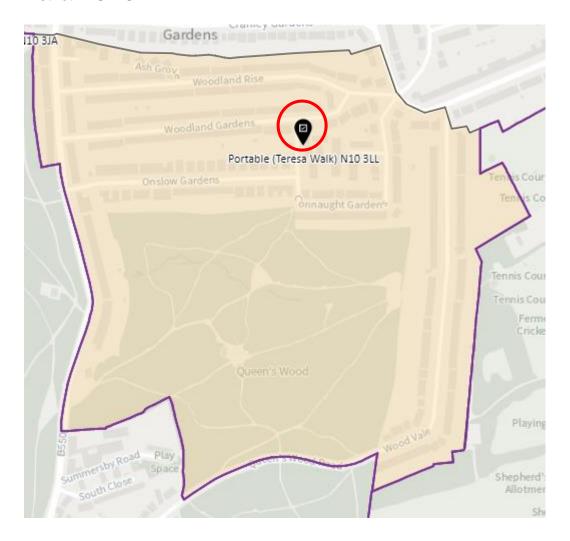

ct: BCR-B



#### District: BRC-C



# District: BRC-D



# 4. Ward: Crouch End

District: CEN-A



# District: CEN-B



#### District: CEN-C



#### 5. Ward: Fortis Green

District: FGR-A



#### District: FGR-B



#### District: FGR-C



#### District: FGR-D



# 6. Ward: Harringay

District: HAR-A



#### District: HAR-B



# District: HAR-C



# District: HAR-D



# 7. Ward: Hermitage & Gardens

District: HEG-A



#### District: HEG-B



#### District: HEG-C



# 8. Ward: Highgate

District: HGH-A



# District: HGH-B



#### District: HGH-C



#### District: HGH-D



# 9. Ward: Hornsey

District: HRN-A



# District: HRN-B



# District: HRN-C



#### District: HRN- D



### District: HRN-E



#### 10. Ward: Muswell Hill

District: MUH-A



### District: MUH-B



### District: MUH-C



# 11. Ward: Noel Park

District: NOP-A



# District: NOP-B



# District: NOP-C



District: NOP-D



#### 12. Ward: Northumberland Park

District: NUP-A



#### District: NUP-B



### District: NUP-C



#### District: NUP-D



#### 13. Ward: Seven Sisters

District: SES-A (location portable to be confirmed – the whole area is the Polling Place to allow the most suitable location to be identified at the time of use)



#### District: SES-B



#### 14. Ward: South Tottenham

District: SOT-A



#### District: SOT-B



### District: SOT-C



# District: SOT-D



#### 15. Ward: St Ann's

District: STA-A



# District: STA-B



### District: STA-C



### 16. Ward: Stroud Green

District: STG-A



# District: STG-B



District: STG-C



District: STG-CT



### 17. Ward: Tottenham Central

Dis