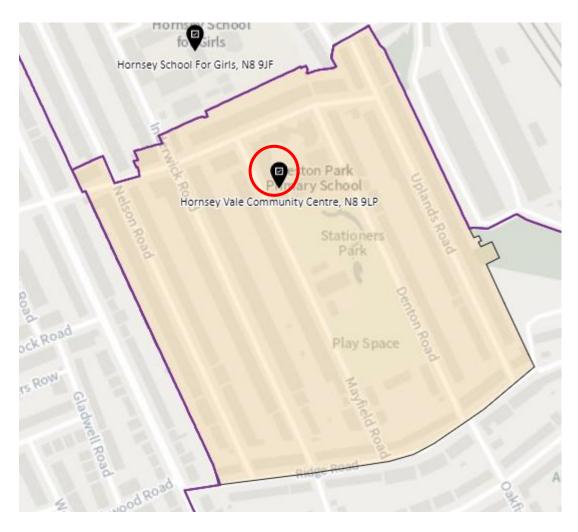

-E



#### 10. Ward: Muswell Hill

District: MUH-A



### District: MUH-B



### District: MUH-C



# 11. Ward: Noel Park

District: NOP-A



# District: NOP-B



# District: NOP-C



District: NOP-D



#### 12. Ward: Northumberland Park

District: NUP-A



#### District: NUP-B



### District: NUP-C



#### District: NUP-D



#### 13. Ward: Seven Sisters

District: SES-A (location portable to be confirmed – the whole area is the Polling Place to allow the most suitable location to be identified at the time of use)



#### District: SES-B



#### 14. Ward: South Tottenham

District: SOT-A



#### District: SOT-B



### District: SOT-C



# District: SOT-D



#### 15. Ward: St Ann's

District: STA-A



# District: STA-B



### District: STA-C



### 16. Ward: Stroud Green

District: STG-A



# District: STG-B



District: STG-C



District: STG-CT



### 17. Ward: Tottenham Central

District: TCL-A



# District: TCL-B



# District: TCL-C



# District: TCL-D



### 18. Ward Name: Tottenham Hale

District: THL-A



### District: THL-B



# District: THL-C



### 19. Ward: West Green

District: WEG- A



District: WEG-AH



### District: WEG-B



### District: WEG-C



# District: WEG-D



### District: WEG-E



### 20. Ward: White Hart Lane

District: WHL-A



# District: WHL-BH



### District: WHL-C



# District: WHL-D



### 21. Ward: Woodside

District: WOD-A



Note -Polling station name reads: New Testament Church of God, N22 5AA

District: WOD-AT



District: WOD-B



### District: WOD-C



### District: WOD-D