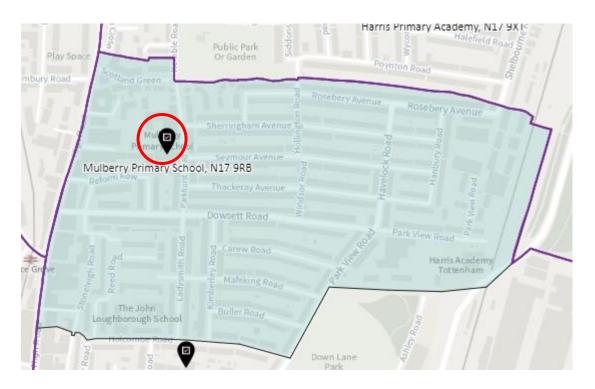

and Park

District: NUP-A



#### District: NUP-B



### District: NUP-C



#### District: NUP-D



#### 13. Ward: Seven Sisters

District: SES-A (location portable to be confirmed – the whole area is the Polling Place to allow the most suitable location to be identified at the time of use)



#### District: SES-B



#### 14. Ward: South Tottenham

District: SOT-A



#### District: SOT-B



### District: SOT-C



# District: SOT-D



#### 15. Ward: St Ann's

District: STA-A



# District: STA-B



### District: STA-C



### 16. Ward: Stroud Green

District: STG-A



# District: STG-B



District: STG-C



District: STG-CT



### 17. Ward: Tottenham Central

District: TCL-A



# District: TCL-B



# District: TCL-C



# District: TCL-D



### 18. Ward Name: Tottenham Hale

District: THL-A



### District: THL-B



# District: THL-C



### 19. Ward: West Green

District: WEG- A



District: WEG-AH



### District: WEG-B



### District: WEG-C



# District: WEG-D



### District: WEG-E



### 20. Ward: White Hart Lane

District: WHL-A



# District: WHL-BH



### District: WHL-C



# District: WHL-D



### 21. Ward: Woodside

District: WOD-A



Note -Polling station name reads: New Testament Church of God, N22 5AA

District: WOD-AT



District: WOD-B



### District: WOD-C



### District: WOD-D