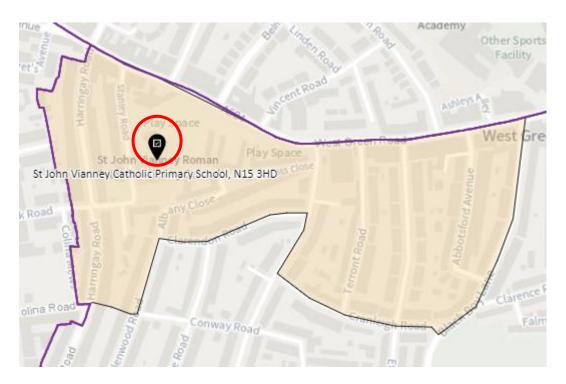

N-A



# District: HRN-B



# District: HRN-C



#### District: HRN- D



### District: HRN-E



#### 10. Ward: Muswell Hill

District: MUH-A



### District: MUH-B



### District: MUH-C



# 11. Ward: Noel Park

District: NOP-A



# District: NOP-B



# District: NOP-C



District: NOP-D



#### 12. Ward: Northumberland Park

District: NUP-A



#### District: NUP-B



### District: NUP-C



#### District: NUP-D



#### 13. Ward: Seven Sisters

District: SES-A (location portable to be confirmed – the whole area is the Polling Place to allow the most suitable location to be identified at the time of use)



#### District: SES-B



#### 14. Ward: South Tottenham

District: SOT-A



#### District: SOT-B



### District: SOT-C



# District: SOT-D



#### 15. Ward: St Ann's

District: STA-A



# District: STA-B



### District: STA-C



### 16. Ward: Stroud Green

District: STG-A



# District: STG-B



District: STG-C



District: STG-CT



### 17. Ward: Tottenham Central

District: TCL-A



# District: TCL-B



# District: TCL-C



# District: TCL-D



### 18. Ward Name: Tottenham Hale

District: THL-A



### District: THL-B



# District: THL-C



### 19. Ward: West Green

District: WEG- A



District: WEG-AH



### District: WEG-B



### District: WEG-C



# District: WEG-D



### District: WEG-E



### 20. Ward: White Hart Lane

District: WHL-A



# District: WHL-BH



### District: WHL-C



# District: WHL-D



### 21. Ward: Woodside

District: WOD-A



Note -Polling station name reads: New Testament Church of God, N22 5AA

District: WOD-AT



District: WOD-B



### Dist