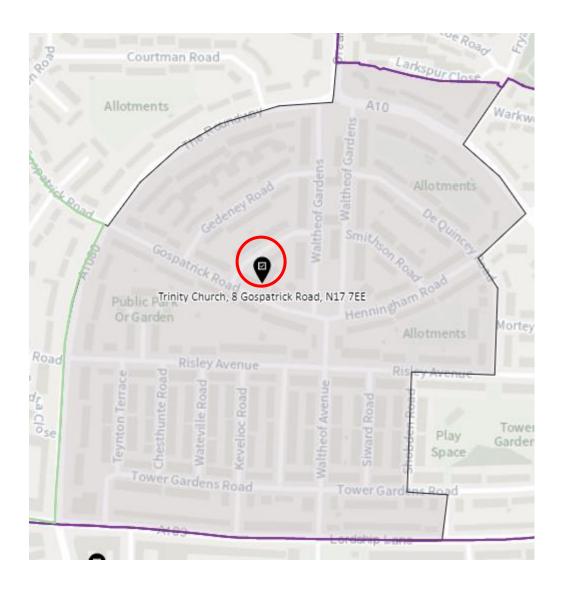

#### District: SES-B



#### 14. Ward: South Tottenham

District: SOT-A



#### District: SOT-B



### District: SOT-C



# District: SOT-D



#### 15. Ward: St Ann's

District: STA-A



# District: STA-B



### District: STA-C



### 16. Ward: Stroud Green

District: STG-A



# District: STG-B



District: STG-C



District: STG-CT



### 17. Ward: Tottenham Central

District: TCL-A



# District: TCL-B



# District: TCL-C



# District: TCL-D



### 18. Ward Name: Tottenham Hale

District: THL-A



### District: THL-B



# District: THL-C



### 19. Ward: West Green

District: WEG- A



District: WEG-AH



### District: WEG-B



### District: WEG-C



# District: WEG-D



### District: WEG-E



### 20. Ward: White Hart Lane

District: WHL-A



# District: WHL-BH



### District: WHL-C



# District: WHL-D



### 21. Ward: Woodside

District: WOD-A



Note -Polling station name reads: New Testament Church of God, N22 5AA

District: WOD-AT



District: WOD-B



### District: WOD-C



### District: WOD-D