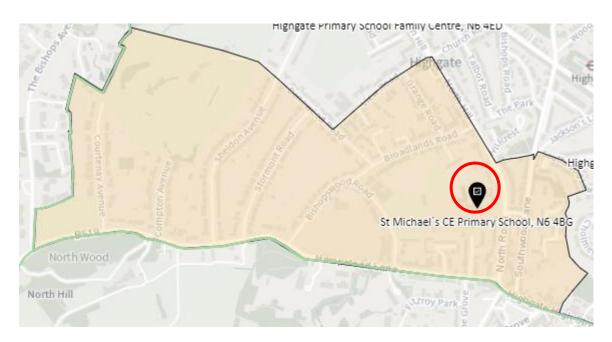

h map showing proposed changes



1. Ward: Alexandra Park

District: APK-A



#### District: APK-B



#### District: APK-C



# 2. Ward: Bounds Green

District: BGR-A



# District: BGR- B



# District: BGR-C



#### 3. Ward: Bruce Castle

District: BRC-A



#### District: BCR-B



#### District: BRC-C



# District: BRC-D



# 4. Ward: Crouch End

District: CEN-A



# District: CEN-B



#### District: CEN-C



#### 5. Ward: Fortis Green

District: FGR-A



#### District: FGR-B



#### District: FGR-C



#### District: FGR-D



# 6. Ward: Harringay

District: HAR-A



#### District: HAR-B



# District: HAR-C



# District: HAR-D



# 7. Ward: Hermitage & Gardens

District: HEG-A



#### District: HEG-B



#### District: HEG-C



# 8. Ward: Highgate

District: HGH-A



# District: HGH-B



#### District: HGH-C



#### District: HGH-D



# 9. Ward: Hornsey

District: HRN-A



# District: HRN-B



# District: HRN-C



#### District: HRN- D



### District: HRN-E



#### 10. Ward: Muswell Hill

District: MUH-A



### District: MUH-B



### District: MUH-C



# 11. Ward: Noel Park

District: NOP-A



# District: NOP-B



# District: NOP-C



District: NOP-D



#### 12. Ward: Northumberland Park

District: NUP-A



#### District: NUP-B



### District: NUP-C



#### District: NUP-D



#### 13. Ward: Seven Sisters

District: SES-A (location portable to be confirmed – the whole area is the Polling Place to allow the most suitable location to be identified at the time of use)



#### District: SES-B



#### 14. Ward: South Tottenham

District: SOT-A



#### District: SOT-B



###