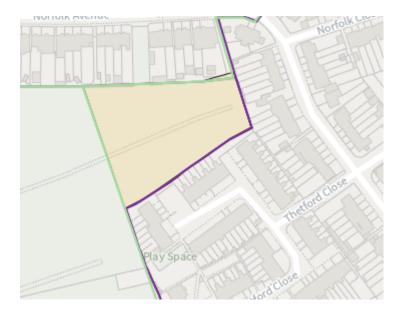

: St Ann's

District: STA-A



# District: STA-B



### District: STA-C



### 16. Ward: Stroud Green

District: STG-A



# District: STG-B



District: STG-C



District: STG-CT



### 17. Ward: Tottenham Central

District: TCL-A



# District: TCL-B



# District: TCL-C



# District: TCL-D



### 18. Ward Name: Tottenham Hale

District: THL-A



### District: THL-B



# District: THL-C



### 19. Ward: West Green

District: WEG- A



District: WEG-AH



### District: WEG-B



### District: WEG-C



# District: WEG-D



### District: WEG-E



### 20. Ward: White Hart Lane

District: WHL-A



# District: WHL-BH



### District: WHL-C



# District: WHL-D



### 21. Ward: Woodside

District: WOD-A



Note -Polling station name reads: New Testament Church of God, N22 5AA

District: WOD-AT



District: WOD-B



### District: WOD-C



### District: WOD-D