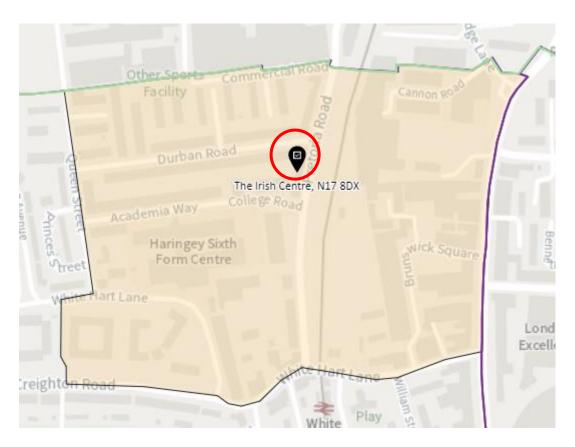

|
| Agreed 16<br>November 2021 | Woodside        | Hornsey & Wood Green | WOD-B  | Cypriot Community Centre, Earlham Grove, London, N22 5HJ                         |
| Agreed 16<br>November 2021 | Woodside        | Hornsey & Wood Green | WOD-C  | St Michaels Church Hall, 37 Bounds Green Road, London, N22 8SD                   |
| Agreed 16<br>November 2021 | Woodside        | Hornsey & Wood Green | WOD-D  | Winkfield Resource Centre, 33 Winkfield Road, London, N22 5RP                    |

#### Whole borough map showing proposed changes



1. Ward: Alexandra Park

District: APK-A



#### District: APK-B



#### District: APK-C



# 2. Ward: Bounds Green

District: BGR-A



# District: BGR- B



# District: BGR-C



#### 3. Ward: Bruce Castle

District: BRC-A



#### District: BCR-B



#### District: BRC-C



# District: BRC-D



# 4. Ward: Crouch End

District: CEN-A



# District: CEN-B



#### District: CEN-C



#### 5. Ward: Fortis Green

District: FGR-A



#### District: FGR-B



#### District: FGR-C



#### District: FGR-D



# 6. Ward: Harringay

District: HAR-A



#### District: HAR-B



# District: HAR-C



# District: HAR-D



# 7. Ward: Hermitage & Gardens

District: HEG-A



#### District: HEG-B



#### District: HEG-C



# 8. Ward: Highgate

District: HGH-A



# District: HGH-B



#### District: HGH-C



#### District: HGH-D



# 9. Ward: Hornsey

District: HRN-A



# District: HRN-B



# District: HRN-C



#### District: HRN- D



### District: HRN-E



#### 10. Ward: Muswell Hill

District: MUH-A



### District: MUH-B



### District: MUH-C



# 11. War