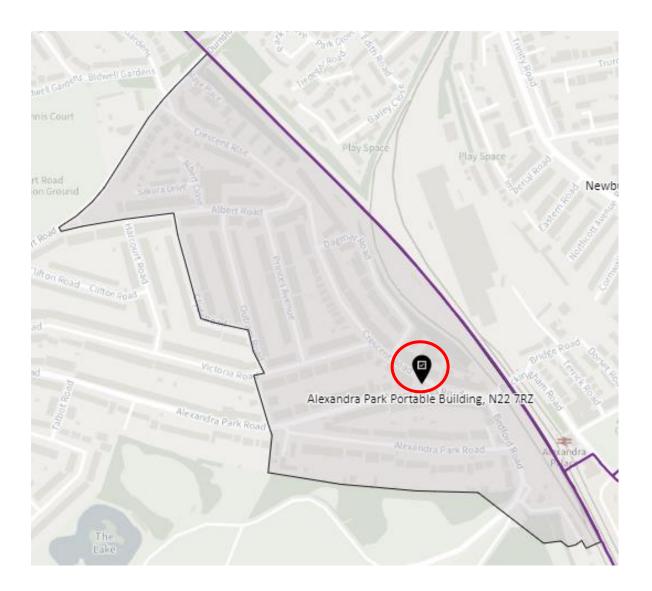

|
| Agreed 16<br>November 2021 | Woodside        | Tottenham            | WOD-AT | New Testament Church of God, Arcadian Gardens, High Road, London, N22 8JR        |
| Agreed 16<br>November 2021 | Woodside        | Hornsey & Wood Green | WOD-B  | Cypriot Community Centre, Earlham Grove, London, N22 5HJ                         |
| Agreed 16<br>November 2021 | Woodside        | Hornsey & Wood Green | WOD-C  | St Michaels Church Hall, 37 Bounds Green Road, London, N22 8SD                   |
| Agreed 16<br>November 2021 | Woodside        | Hornsey & Wood Green | WOD-D  | Winkfield Resource Centre, 33 Winkfield Road, London, N22 5RP                    |

#### Whole borough map showing proposed changes



1. Ward: Alexandra Park

District: APK-A



#### District: APK-B



#### District: APK-C



# 2. Ward: Bounds Green

District: BGR-A



# District: BGR- B



# District: BGR-C



#### 3. Ward: Bruce Castle

District: BRC-A



#### District: BCR-B



#### District: BRC-C



# District: BRC-D



# 4. Ward: Crouch End

District: CEN-A



# District: CEN-B



#### District: CEN-C



#### 5. Ward: Fortis Green

District: FGR-A



#### District: FGR-B



#### District: FGR-C



#### District: FGR-D



# 6. Ward: Harringay

District: HAR-A



#### District: HAR-B



# District: HAR-C



# District: HAR-D



# 7. Ward: Hermitage & Gardens

District: HEG-A



#### District: HEG-B



#### District: HEG-C



# 8. Ward: Highgate

District: HGH-A



# District: HGH-B



#### District: HGH-C



#### District: HGH-D



# 9. Ward: Hornsey

District: HRN-A



# District: HRN-B



# District: HR