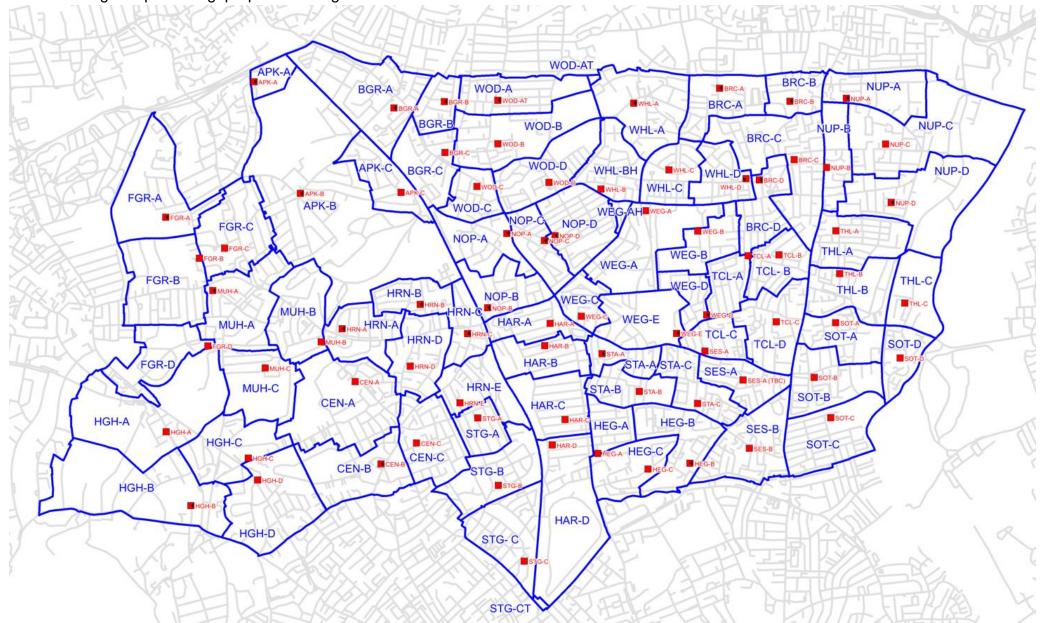

#### Whole borough map showing proposed changes

1. Ward: Alexandra Park

District: APK-A