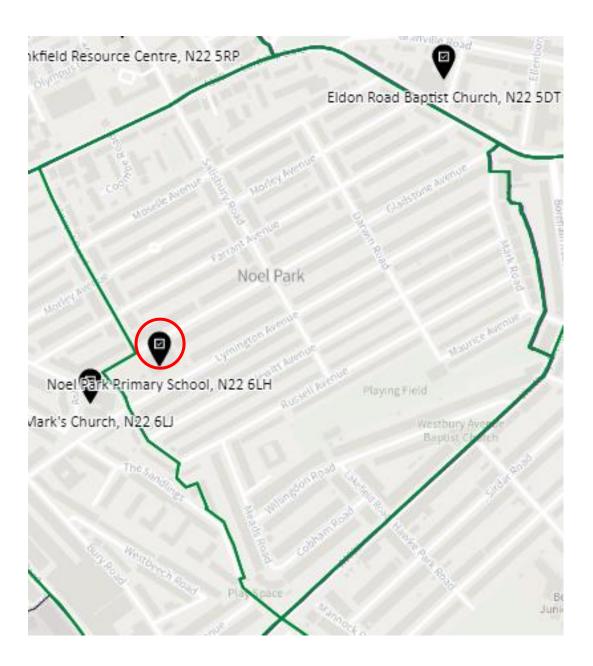

istrict: CEN-B



#### District: CEN-C



#### 5. Ward: Fortis Green

District: FGR-A



#### District: FGR-B



#### District: FGR-C



#### District: FGR-D



# 6. Ward: Harringay

District: HAR-A



#### District: HAR-B



# District: HAR-C



# District: HAR-D



# 7. Ward: Hermitage & Gardens

District: HEG-A



#### District: HEG-B



#### District: HEG-C



# 8. Ward: Highgate

District: HGH-A



# District: HGH-B



#### District: HGH-C



#### District: HGH-D



# 9. Ward: Hornsey

District: HRN-A



# District: HRN-B



# District: HRN-C



#### District: HRN- D



### District: HRN-E



#### 10. Ward: Muswell Hill

District: MUH-A



### District: MUH-B



### District: MUH-C



# 11. Ward: Noel Park

District: NOP-A



# District: NOP-B



# District: NOP-C



District: NOP-D



#### 12. Ward: Northumberland Park

District: NUP-A



#### District: NUP-B



### District: NUP-C



#### District: NUP-D



#### 13. Ward: Seven Sisters

District: SES-A (location portable to be confirmed – the whole area is the Polling Place to allow the most suitable location to be identified at the time of use)



#### District: SES-B



#### 14. Ward: South Tottenham

District: SOT-A



#### District: SOT-B



### District: SOT-C



# District: SOT-D



#### 15. Ward: St Ann's

District: STA-A



# District: STA-B



### District: STA-C



### 16. Ward: Stroud Green

District: STG-A



# District: STG-B



District: STG-C



District: STG-CT



### 17. Ward: Tottenham Central

District: TCL-A



# District: TCL-B



# District: TCL-C



# District: TCL-D



### 18. Ward Name: Totte