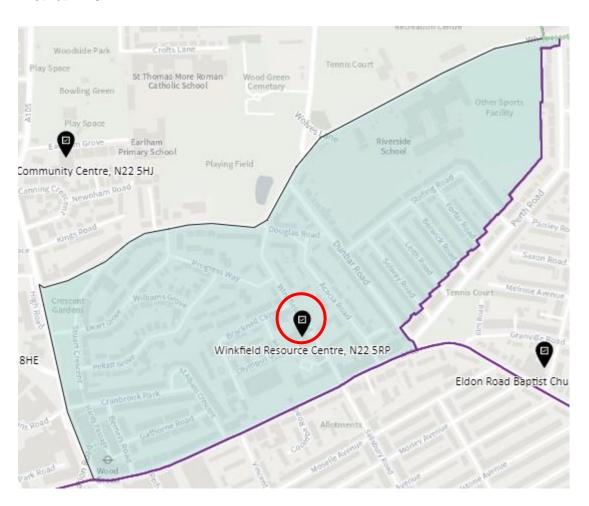

STA-C



### 16. Ward: Stroud Green

District: STG-A



# District: STG-B



District: STG-C



District: STG-CT



### 17. Ward: Tottenham Central

District: TCL-A



# District: TCL-B



# District: TCL-C



# District: TCL-D



### 18. Ward Name: Tottenham Hale

District: THL-A



### District: THL-B



# District: THL-C



### 19. Ward: West Green

District: WEG- A



District: WEG-AH



### District: WEG-B



### District: WEG-C



# District: WEG-D



### District: WEG-E



### 20. Ward: White Hart Lane

District: WHL-A



# District: WHL-BH



### District: WHL-C



# District: WHL-D



### 21. Ward: Woodside

District: WOD-A



Note -Polling station name reads: New Testament Church of God, N22 5AA

District: WOD-AT



District: WOD-B



### District: WOD-C



### District: WOD-D