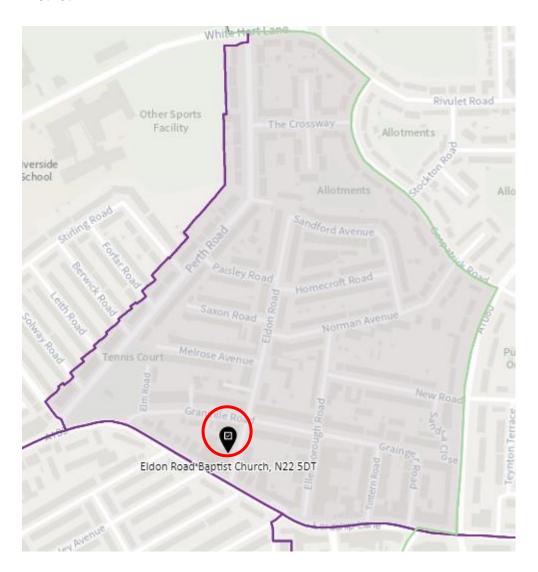

at the time of use)



#### District: SES-B



#### 14. Ward: South Tottenham

District: SOT-A



#### District: SOT-B



### District: SOT-C



# District: SOT-D



#### 15. Ward: St Ann's

District: STA-A



# District: STA-B



### District: STA-C



### 16. Ward: Stroud Green

District: STG-A



# District: STG-B



District: STG-C



District: STG-CT



### 17. Ward: Tottenham Central

District: TCL-A



# District: TCL-B



# District: TCL-C



# District: TCL-D



### 18. Ward Name: Tottenham Hale

District: THL-A



### District: THL-B



# District: THL-C



### 19. Ward: West Green

District: WEG- A



District: WEG-AH



### District: WEG-B



### District: WEG-C



# District: WEG-D



### District: WEG-E



### 20. Ward: White Hart Lane

District: WHL-A



# District: WHL-BH



### District: WHL-C



# District: WHL-D



### 21. Ward: Woodside

District: WOD-A



Note -Polling station name reads: New Testament Church of God, N22 5AA

District: WOD-AT



District: WOD-B



### District: WOD-C



### District: WOD-D