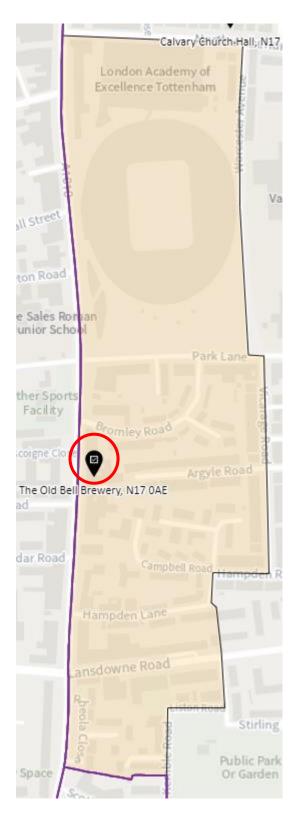

FGR-A



#### District: FGR-B



#### District: FGR-C



#### District: FGR-D



# 6. Ward: Harringay

District: HAR-A



#### District: HAR-B



# District: HAR-C



# District: HAR-D



# 7. Ward: Hermitage & Gardens

District: HEG-A



#### District: HEG-B



#### District: HEG-C



# 8. Ward: Highgate

District: HGH-A



# District: HGH-B



#### District: HGH-C



#### District: HGH-D



# 9. Ward: Hornsey

District: HRN-A



# District: HRN-B



# District: HRN-C



#### District: HRN- D



### District: HRN-E



#### 10. Ward: Muswell Hill

District: MUH-A



### District: MUH-B



### District: MUH-C



# 11. Ward: Noel Park

District: NOP-A



# District: NOP-B



# District: NOP-C



District: NOP-D



#### 12. Ward: Northumberland Park

District: NUP-A



#### District: NUP-B



### District: NUP-C



#### District: NUP-D



#### 13. Ward: Seven Sisters

District: SES-A (location portable to be confirmed – the whole area is the Polling Place to allow the most suitable location to be identified at the time of use)



#### District: SES-B



#### 14. Ward: South Tottenham

District: SOT-A



#### District: SOT-B



### District: SOT-C



# District: SOT-D



#### 15. Ward: St Ann's

District: STA-A



# District: STA-B



### District: STA-C



### 16. Ward: Stroud Green

District: STG-A



# District: STG-B



District: STG-C



District: STG-CT



### 17. Ward: Tottenham Central

District: TCL-A



# District: TCL-B



# District: TCL-C



# District: TCL-D



### 18. Ward Name: Tottenham Hale

District: THL-A



### District: THL-B



# District: THL-C



### 1