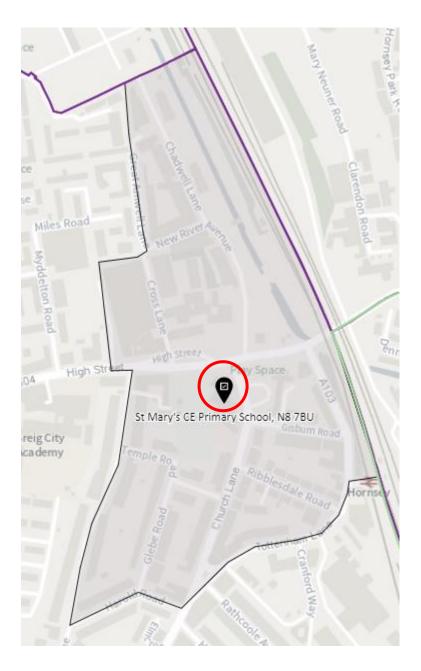

. Ward: Bounds Green

District: BGR-A



# District: BGR- B



# District: BGR-C



#### 3. Ward: Bruce Castle

District: BRC-A



#### District: BCR-B



#### District: BRC-C



# District: BRC-D



# 4. Ward: Crouch End

District: CEN-A



# District: CEN-B



#### District: CEN-C



#### 5. Ward: Fortis Green

District: FGR-A



#### District: FGR-B



#### District: FGR-C



#### District: FGR-D



# 6. Ward: Harringay

District: HAR-A



#### District: HAR-B



# District: HAR-C



# District: HAR-D



# 7. Ward: Hermitage & Gardens

District: HEG-A



#### District: HEG-B



#### District: HEG-C



# 8. Ward: Highgate

District: HGH-A



# District: HGH-B



#### District: HGH-C



#### District: HGH-D



# 9. Ward: Hornsey

District: HRN-A



# District: HRN-B



# District: HRN-C



#### District: HRN- D



### District: HRN-E



#### 10. Ward: Muswell Hill

District: MUH-A



### District: MUH-B



### District: MUH-C



# 11. Ward: Noel Park

District: NOP-A



# District: NOP-B



# District: NOP-C



District: NOP-D



#### 12. Ward: Northumberland Park

District: NUP-A



#### District: NUP-B



### District: NUP-C



#### District: NUP-D



#### 13. Ward: Seven Sisters

District: SES-A (location portable to be confirmed – the whole area is the Polling Place to allow the most suitable location to be identified at the time of use)



#### District: SES-B



#### 14. Ward: South Tottenham

District: SOT-A



#### District: SOT-B



### District: SOT-C



# District: SOT-D



#### 15. Ward: St Ann's

District: STA-A



# District: STA-B



### District: STA-C



#