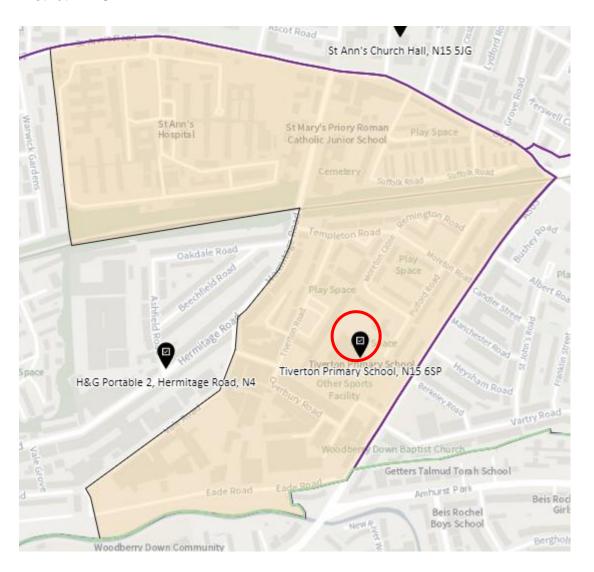

ce Centre, 33 Winkfield Road, London, N22 5RP                    |

#### Whole borough map showing proposed changes



1. Ward: Alexandra Park

District: APK-A



#### District: APK-B



#### District: APK-C



# 2. Ward: Bounds Green

District: BGR-A



# District: BGR- B



# District: BGR-C



#### 3. Ward: Bruce Castle

District: BRC-A



#### District: BCR-B



#### District: BRC-C



# District: BRC-D



# 4. Ward: Crouch End

District: CEN-A



# District: CEN-B



#### District: CEN-C



#### 5. Ward: Fortis Green

District: FGR-A



#### District: FGR-B



#### District: FGR-C



#### District: FGR-D



# 6. Ward: Harringay

District: HAR-A



#### District: HAR-B



# District: HAR-C



# District: HAR-D



# 7. Ward: Hermitage & Gardens

District: HEG-A



#### District: HEG-B



#### District: HEG-C



# 8. Ward: Highgate

District: HGH-A



# District: HGH-B



#### District: HGH-C



#### District: HGH-D



# 9. Ward: Hornsey

District: HRN-A



# District: HRN-B



# District: HRN-C



#### District: HRN- D



### District: HRN-E



#### 10. Ward: Muswell Hill

District: MUH-A



### District: MUH-B



### District: MUH-C



# 11. Ward: Noel Park

District: NOP-A



# District: NOP-B



# District: NOP-C



District: NOP-D



#### 12. Ward: Northumberland Park

District: NUP-A



#### District: NUP-B



### District: NUP-C



#### District: NUP-D



#### 13. Ward: Seven Sisters

District: SES-A (location portable to be confirmed – the whole area is the Polling Place to allow the most suitable location to be identified at the time of use)



#### District: SES