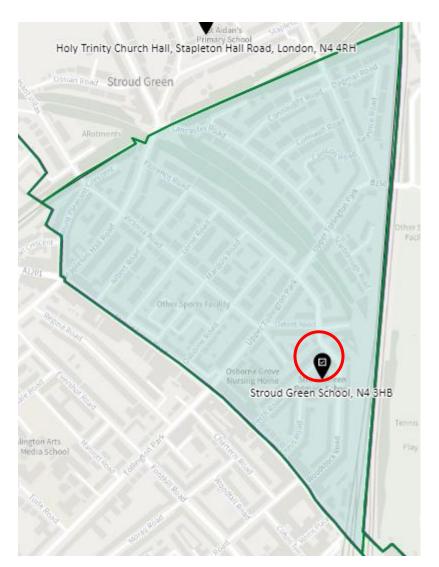

ict: MUH-A



### District: MUH-B



### District: MUH-C



# 11. Ward: Noel Park

District: NOP-A



# District: NOP-B



# District: NOP-C



District: NOP-D



#### 12. Ward: Northumberland Park

District: NUP-A



#### District: NUP-B



### District: NUP-C



#### District: NUP-D



#### 13. Ward: Seven Sisters

District: SES-A (location portable to be confirmed – the whole area is the Polling Place to allow the most suitable location to be identified at the time of use)



#### District: SES-B



#### 14. Ward: South Tottenham

District: SOT-A



#### District: SOT-B



### District: SOT-C



# District: SOT-D



#### 15. Ward: St Ann's

District: STA-A



# District: STA-B



### District: STA-C



### 16. Ward: Stroud Green

District: STG-A



# District: STG-B



District: STG-C



District: STG-CT



### 17. Ward: Tottenham Central

District: TCL-A



# District: TCL-B



# District: TCL-C



# District: TCL-D



### 18. Ward Name: Tottenham Hale

District: THL-A



### District: THL-B



# District: THL-C



### 19. Ward: West Green

District: WEG- A



District: WEG-AH



### District: WEG-B



### District: WEG-C



# District: WEG-D



### District: WEG-E



### 20. Ward: White Hart Lane

District: WHL-A



# District: WHL-BH



### District: WHL-C



# District: WHL-D



### 21. Ward: Woodside

District: WOD-A



Note -Polling station name reads: New Testament Church of God, N22 5AA

District: WOD-AT



District: WOD-B



### District: WOD-C



### District: WOD-D