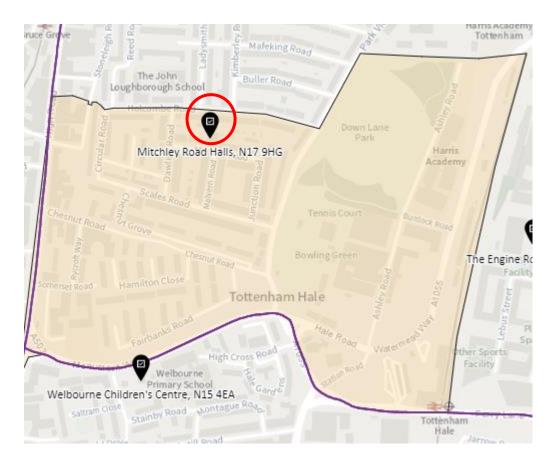

-A



#### District: NUP-B



### District: NUP-C



#### District: NUP-D



#### 13. Ward: Seven Sisters

District: SES-A (location portable to be confirmed – the whole area is the Polling Place to allow the most suitable location to be identified at the time of use)



#### District: SES-B



#### 14. Ward: South Tottenham

District: SOT-A



#### District: SOT-B



### District: SOT-C



# District: SOT-D



#### 15. Ward: St Ann's

District: STA-A



# District: STA-B



### District: STA-C



### 16. Ward: Stroud Green

District: STG-A



# District: STG-B



District: STG-C



District: STG-CT



### 17. Ward: Tottenham Central

District: TCL-A



# District: TCL-B



# District: TCL-C



# District: TCL-D



### 18. Ward Name: Tottenham Hale

District: THL-A



### District: THL-B



# District: THL-C



### 19. Ward: West Green

District: WEG- A



District: WEG-AH



### District: WEG-B



### District: WEG-C



# District: WEG-D



### District: WEG-E



### 20. Ward: White Hart Lane

District: WHL-A



# District: WHL-BH



### District: WHL-C



# District: WHL-D



### 21. Ward: Woodside

District: WOD-A



Note -Polling station name reads: New Testament Church of God, N22 5AA

District: WOD-AT



District: WOD-B



### District: WOD-C



### District: WOD-D