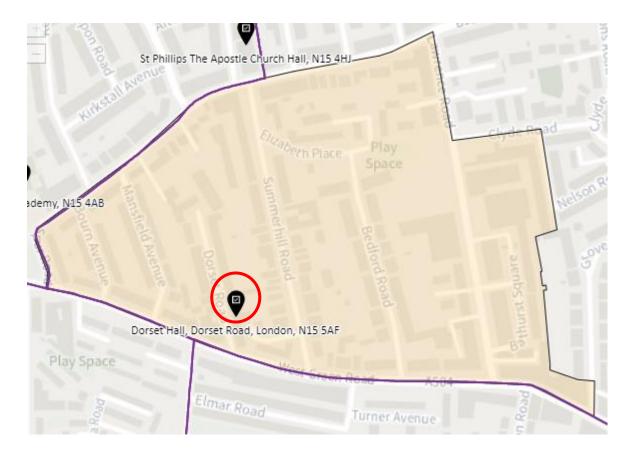

NOP-B



# District: NOP-C



District: NOP-D



#### 12. Ward: Northumberland Park

District: NUP-A



#### District: NUP-B



### District: NUP-C



#### District: NUP-D



#### 13. Ward: Seven Sisters

District: SES-A (location portable to be confirmed – the whole area is the Polling Place to allow the most suitable location to be identified at the time of use)



#### District: SES-B



#### 14. Ward: South Tottenham

District: SOT-A



#### District: SOT-B



### District: SOT-C



# District: SOT-D



#### 15. Ward: St Ann's

District: STA-A



# District: STA-B



### District: STA-C



### 16. Ward: Stroud Green

District: STG-A



# District: STG-B



District: STG-C



District: STG-CT



### 17. Ward: Tottenham Central

District: TCL-A



# District: TCL-B



# District: TCL-C



# District: TCL-D



### 18. Ward Name: Tottenham Hale

District: THL-A



### District: THL-B



# District: THL-C



### 19. Ward: West Green

District: WEG- A



District: WEG-AH



### District: WEG-B



### District: WEG-C



# District: WEG-D



### District: WEG-E



### 20. Ward: White Hart Lane

District: WHL-A



# District: WHL-BH



### District: WHL-C



# District: WHL-D



### 21. Ward: Woodside

District: WOD-A



Note -Polling station name reads: New Testament Church of God, N22 5AA

District: WOD-AT



District: WOD-B



### District: WOD-C



### District: WOD-D