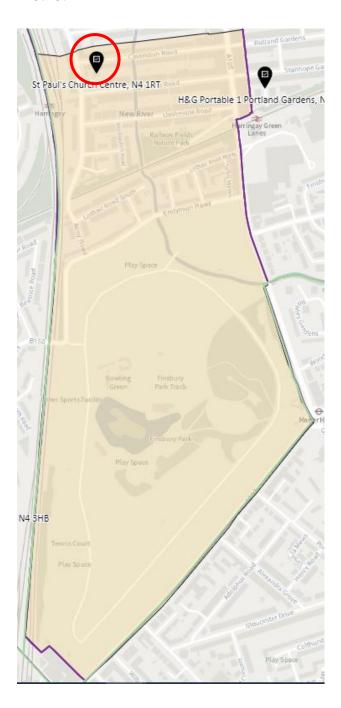

r 2021 | Woodside        | Hornsey & Wood Green | WOD-D  | Winkfield Resource Centre, 33 Winkfield Road, London, N22 5RP                    |

#### Whole borough map showing proposed changes



1. Ward: Alexandra Park

District: APK-A



#### District: APK-B



#### District: APK-C



# 2. Ward: Bounds Green

District: BGR-A



# District: BGR- B



# District: BGR-C



#### 3. Ward: Bruce Castle

District: BRC-A



#### District: BCR-B



#### District: BRC-C



# District: BRC-D



# 4. Ward: Crouch End

District: CEN-A



# District: CEN-B



#### District: CEN-C



#### 5. Ward: Fortis Green

District: FGR-A



#### District: FGR-B



#### District: FGR-C



#### District: FGR-D



# 6. Ward: Harringay

District: HAR-A



#### District: HAR-B



# District: HAR-C



# District: HAR-D



# 7. Ward: Hermitage & Gardens

District: HEG-A



#### District: HEG-B



#### District: HEG-C



# 8. Ward: Highgate

District: HGH-A



# District: HGH-B



#### District: HGH-C



#### District: HGH-D



# 9. Ward: Hornsey

District: HRN-A



# District: HRN-B



# District: HRN-C



#### District: HRN- D



### District: HRN-E



#### 10. Ward: Muswell Hill

District: MUH-A



### District: MUH-B



### District: MUH-C



# 11. Ward: Noel Park

District: NOP-A



# District: NOP-B



# District: NOP-C



District: NOP-D



#### 12. Ward: Northumberland Park

District: NUP-A



#### District: NUP-B



### District: NUP-C



#### District: NUP-D



#### 13. Ward: Seven Sisters

District: SES-A (location portable to be confirmed – the whole area is the Polling Place to allow the most s