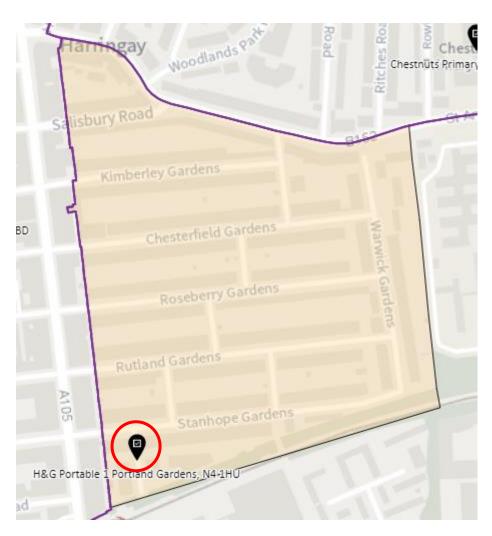

OD-D  | Winkfield Resource Centre, 33 Winkfield Road, London, N22 5RP                    |

#### Whole borough map showing proposed changes



1. Ward: Alexandra Park

District: APK-A



#### District: APK-B



#### District: APK-C



# 2. Ward: Bounds Green

District: BGR-A



# District: BGR- B



# District: BGR-C



#### 3. Ward: Bruce Castle

District: BRC-A



#### District: BCR-B



#### District: BRC-C



# District: BRC-D



# 4. Ward: Crouch End

District: CEN-A



# District: CEN-B



#### District: CEN-C



#### 5. Ward: Fortis Green

District: FGR-A



#### District: FGR-B



#### District: FGR-C



#### District: FGR-D



# 6. Ward: Harringay

District: HAR-A



#### District: HAR-B



# District: HAR-C



# District: HAR-D



# 7. Ward: Hermitage & Gardens

District: HEG-A



#### District: HEG-B



#### District: HEG-C



# 8. Ward: Highgate

District: HGH-A



# District: HGH-B



#### District: HGH-C



#### District: HGH-D



# 9. Ward: Hornsey

District: HRN-A



# District: HRN-B



# District: HRN-C



#### District: HRN- D



### District: HRN-E



#### 10. Ward: Muswell Hill

District: MUH-A



### District: MUH-B



### District: MUH-C



# 11. Ward: Noel Park

District: NOP-A



# District: NOP-B



# District: NOP-C



District: NOP-D



#### 12. Ward: Northumberland Park

District: NUP-A



#### District: NUP-B



### District: NUP-C



#### District: NUP-D



#### 13. Ward: Seven Sisters

District: SES-A (location portable to be confirmed – the whole area is the Polling Place to allow the most suitable location to be identified at the time of us