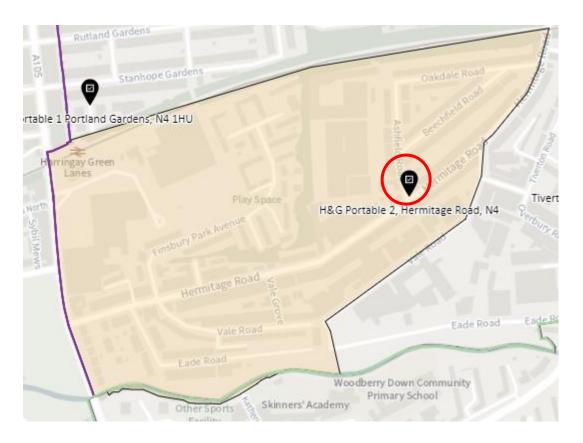

Road, London, N22 5RP                    |

#### Whole borough map showing proposed changes



1. Ward: Alexandra Park

District: APK-A



#### District: APK-B



#### District: APK-C



# 2. Ward: Bounds Green

District: BGR-A



# District: BGR- B



# District: BGR-C



#### 3. Ward: Bruce Castle

District: BRC-A



#### District: BCR-B



#### District: BRC-C



# District: BRC-D



# 4. Ward: Crouch End

District: CEN-A



# District: CEN-B



#### District: CEN-C



#### 5. Ward: Fortis Green

District: FGR-A



#### District: FGR-B



#### District: FGR-C



#### District: FGR-D



# 6. Ward: Harringay

District: HAR-A



#### District: HAR-B



# District: HAR-C



# District: HAR-D



# 7. Ward: Hermitage & Gardens

District: HEG-A



#### District: HEG-B



#### District: HEG-C



# 8. Ward: Highgate

District: HGH-A



# District: HGH-B



#### District: HGH-C



#### District: HGH-D



# 9. Ward: Hornsey

District: HRN-A



# District: HRN-B



# District: HRN-C



#### District: HRN- D



### District: HRN-E



#### 10. Ward: Muswell Hill

District: MUH-A



### District: MUH-B



### District: MUH-C



# 11. Ward: Noel Park

District: NOP-A



# District: NOP-B



# District: NOP-C



District: NOP-D



#### 12. Ward: Northumberland Park

District: NUP-A



#### District: NUP-B



### District: NUP-C



#### District: NUP-D



#### 13. Ward: Seven Sisters

District: SES-A (location portable to be confirmed – the whole area is the Polling Place to allow the most suitable location to be identified at the time of use)



#### District: SES-B



#### 14. Ward: Sou