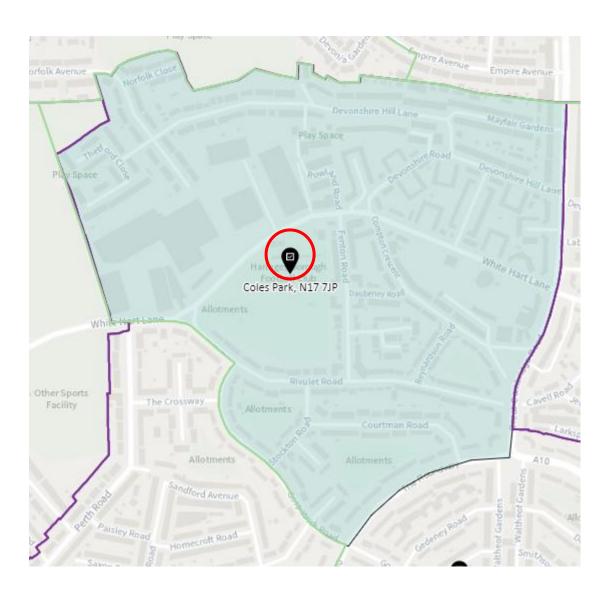

tion to be identified at the time of use)



#### District: SES-B



#### 14. Ward: South Tottenham

District: SOT-A



#### District: SOT-B



### District: SOT-C



# District: SOT-D



#### 15. Ward: St Ann's

District: STA-A



# District: STA-B



### District: STA-C



### 16. Ward: Stroud Green

District: STG-A



# District: STG-B



District: STG-C



District: STG-CT



### 17. Ward: Tottenham Central

District: TCL-A



# District: TCL-B



# District: TCL-C



# District: TCL-D



### 18. Ward Name: Tottenham Hale

District: THL-A



### District: THL-B



# District: THL-C



### 19. Ward: West Green

District: WEG- A



District: WEG-AH



### District: WEG-B



### District: WEG-C



# District: WEG-D



### District: WEG-E



### 20. Ward: White Hart Lane

District: WHL-A



# District: WHL-BH



### District: WHL-C



# District: WHL-D



### 21. Ward: Woodside

District: WOD-A



Note -Polling station name reads: New Testament Church of God, N22 5AA

District: WOD-AT



District: WOD-B



### District: WOD-C



### District: WOD-D