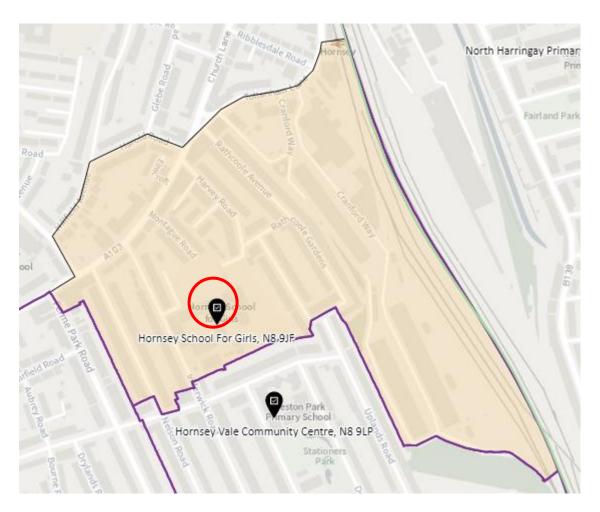

ict: BGR- B



# District: BGR-C



#### 3. Ward: Bruce Castle

District: BRC-A



#### District: BCR-B



#### District: BRC-C



# District: BRC-D



# 4. Ward: Crouch End

District: CEN-A



# District: CEN-B



#### District: CEN-C



#### 5. Ward: Fortis Green

District: FGR-A



#### District: FGR-B



#### District: FGR-C



#### District: FGR-D



# 6. Ward: Harringay

District: HAR-A



#### District: HAR-B



# District: HAR-C



# District: HAR-D



# 7. Ward: Hermitage & Gardens

District: HEG-A



#### District: HEG-B



#### District: HEG-C



# 8. Ward: Highgate

District: HGH-A



# District: HGH-B



#### District: HGH-C



#### District: HGH-D



# 9. Ward: Hornsey

District: HRN-A



# District: HRN-B



# District: HRN-C



#### District: HRN- D



### District: HRN-E



#### 10. Ward: Muswell Hill

District: MUH-A



### District: MUH-B



### District: MUH-C



# 11. Ward: Noel Park

District: NOP-A



# District: NOP-B



# District: NOP-C



District: NOP-D



#### 12. Ward: Northumberland Park

District: NUP-A



#### District: NUP-B



### District: NUP-C



#### District: NUP-D



#### 13. Ward: Seven Sisters

District: SES-A (location portable to be confirmed – the whole area is the Polling Place to allow the most suitable location to be identified at the time of use)



#### District: SES-B



#### 14. Ward: South Tottenham

District: SOT-A



#### District: SOT-B



### District: SOT-C



# District: SOT-D



#### 15. Ward: St Ann's

District: STA-A



# District: STA-B



### District: STA-C



### 16. Ward: Stroud Green

District: STG-A



#