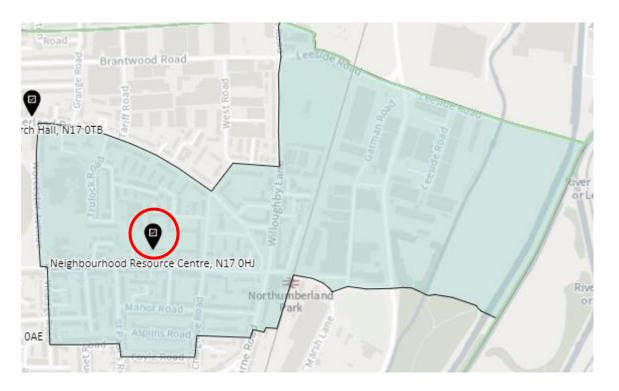

: FGR-B



#### District: FGR-C



#### District: FGR-D



# 6. Ward: Harringay

District: HAR-A



#### District: HAR-B



# District: HAR-C



# District: HAR-D



# 7. Ward: Hermitage & Gardens

District: HEG-A



#### District: HEG-B



#### District: HEG-C



# 8. Ward: Highgate

District: HGH-A



# District: HGH-B



#### District: HGH-C



#### District: HGH-D



# 9. Ward: Hornsey

District: HRN-A



# District: HRN-B



# District: HRN-C



#### District: HRN- D



### District: HRN-E



#### 10. Ward: Muswell Hill

District: MUH-A



### District: MUH-B



### District: MUH-C



# 11. Ward: Noel Park

District: NOP-A



# District: NOP-B



# District: NOP-C



District: NOP-D



#### 12. Ward: Northumberland Park

District: NUP-A



#### District: NUP-B



### District: NUP-C



#### District: NUP-D



#### 13. Ward: Seven Sisters

District: SES-A (location portable to be confirmed – the whole area is the Polling Place to allow the most suitable location to be identified at the time of use)



#### District: SES-B



#### 14. Ward: South Tottenham

District: SOT-A



#### District: SOT-B



### District: SOT-C



# District: SOT-D



#### 15. Ward: St Ann's

District: STA-A



# District: STA-B



### District: STA-C



### 16. Ward: Stroud Green

District: STG-A



# District: STG-B



District: STG-C



District: STG-CT



### 17. Ward: Tottenham Central

District: TCL-A



# District: TCL-B



# District: TCL-C



# District: TCL-D



### 18. Ward Name: Tottenham Hale

District: THL-A



### District: THL-B



# District: THL-C



### 19. Ward: West Green

Di